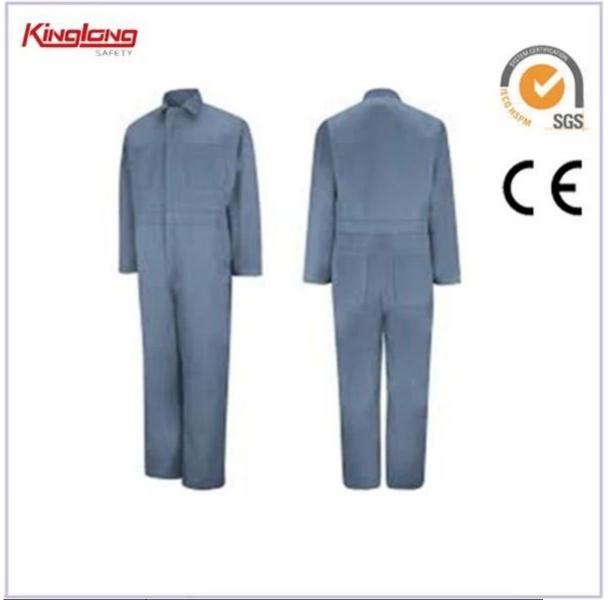

New style long sleeves blue coverall, elastic waist chest pockets coverall

## Description

- \* v-neckline
- \* zipper
- \* two chest pockets
- \* long sleeves
- \* two normal cuffs
- \* two leg pockets
- \* two straight legs
- \* Elastic waist
- \* two back pockets

| color     | light blue                                                |
|-----------|-----------------------------------------------------------|
| size      | From S to XXXL European Size                              |
| gender    | unisex                                                    |
| market    | Europe market,America Market,Africa,Middle East<br>Market |
| pockets   | two chest pockets                                         |
| stitching | Single stitching, double stitching and triple stitching   |