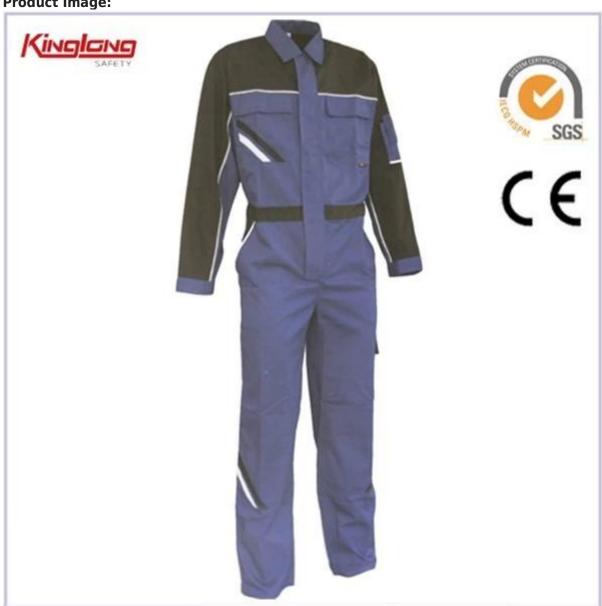

## New mens work clothes outdoor coveralls, Hot sale coveralls china manufacturer

- 1.35%cotton fabric
- 2. Elastic waist without buckle
- 3.multi-pockets
- 4.plus size
- 5. Two zipper