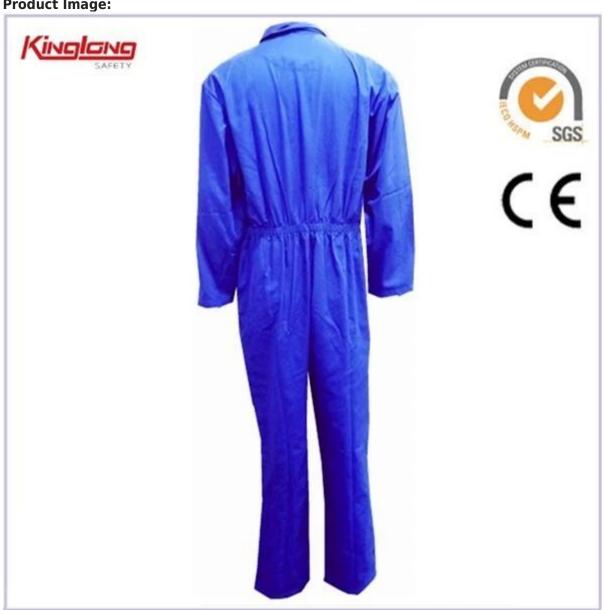

## New look mens working coveralls for sale, China supplier hot sale workwear clothing

- 1.35% cotton fabric
- 2. Elastic waist without buckle
- 3.multi-pockets
- 4.plus size
- 5.Two zipper