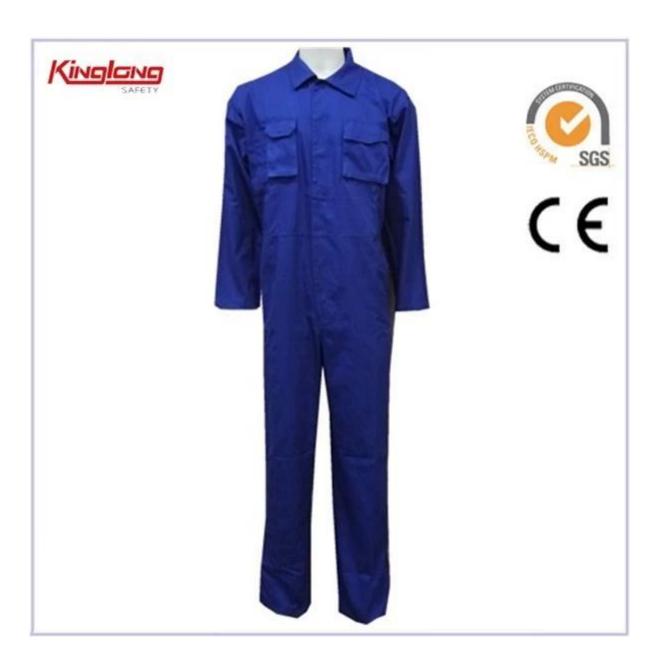

## New look mens working coveralls for sale, China supplier hot sale workwear clothing

- 1.35% cotton fabric
- 2. Elastic waist without buckle
- 3.multi-pockets
- 4.plus size
- 5.Two zipper