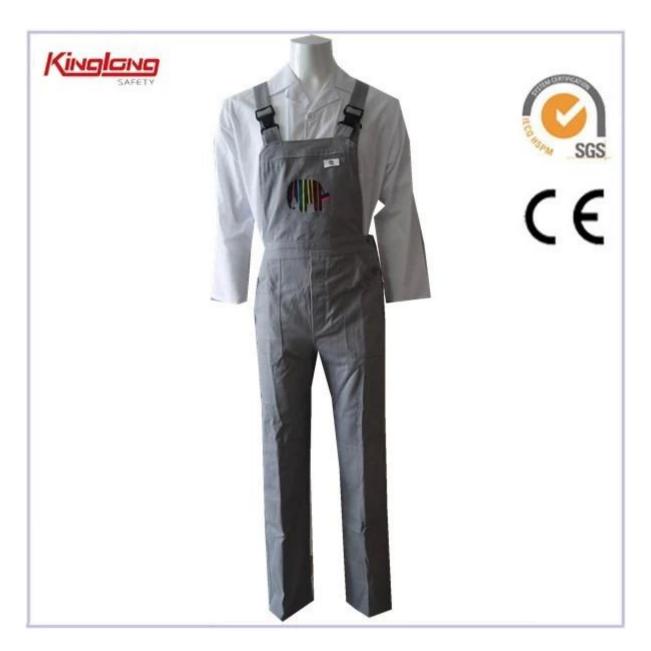

## **Product Image:**

### **Description:**

- \* 1 large chest pocket 1 cellphone pocket
- \* 2 tool pockets on the chest, one of them with velcro
- \* 2 side pockets,2 patch pockets and one leg pocket
- \* 4 brass buttons on the waist
- \* Can be with reinforced knee part