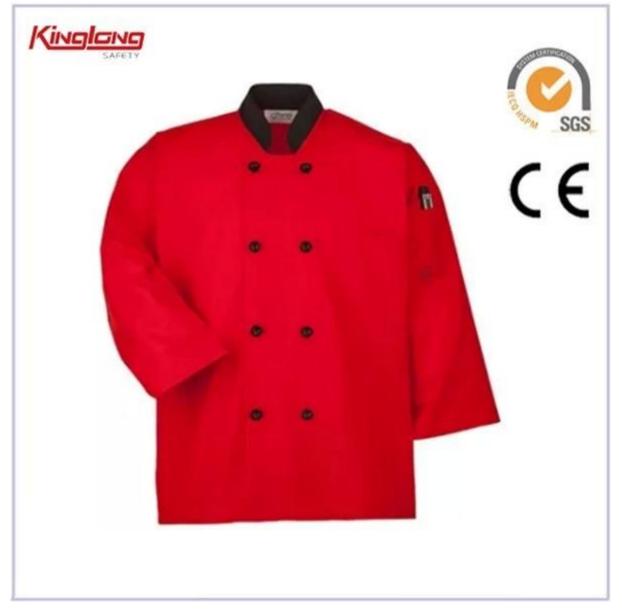

# New design unisex chef wear kitchen uniform, High quality anti-foul cook uniforms for sale

## **Applications:**

| Product Name | New products popular design chef wear uniforms,Unisex cook uniform kitchen clothing |
|--------------|-------------------------------------------------------------------------------------|
| Art No.      | WH214/WH203/WH216                                                                   |
| Style        | Uniform/Suit//Workwear/Chef Coat/Chef Uniform                                       |
| Fabric       | 100%polyester,100%cotton,TC or custom                                               |
| Color        | White,Brown,Blue,Black,Color combination etc                                        |
| Size         | S,L,XL,XXL,XXXL/Customized                                                          |
| Assories     | Pockets,Buttons                                                                     |
| MOQ          | 2000pcs/set                                                                         |
| OEM/ODM      | yes                                                                                 |
| Feature      | Free size,Plus Size,Breathable,Quick dry,Reinforcement                              |
| Application  | Restaurant&Kitchen                                                                  |
| Brand Name   | Kinglong                                                                            |