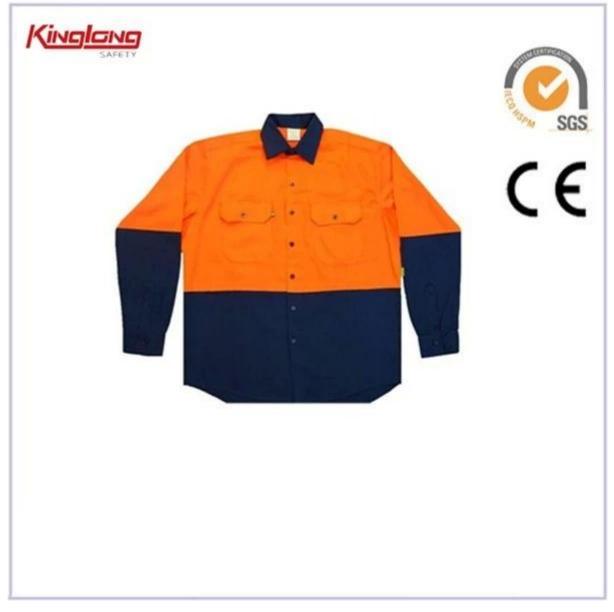

New design two tone long sleeves shirt, mining and coaling mens cargo shirt

Description

- \* v-neckline
- \* single-breasted button
- \* two chest pockets
- \* long sleeves
- \* two normal cuffs
- \* two tone
- \* washing label
- \* Elastic waist

## Specifications:

| Size              | From S to XXXL European Size                              |
|-------------------|-----------------------------------------------------------|
| Pockets           | Two chest pockets                                         |
| Button            | Single-breasted button                                    |
| Color combination | Orange and blue                                           |
| Market            | Europe market,America Market,Africa,Middle<br>East Market |