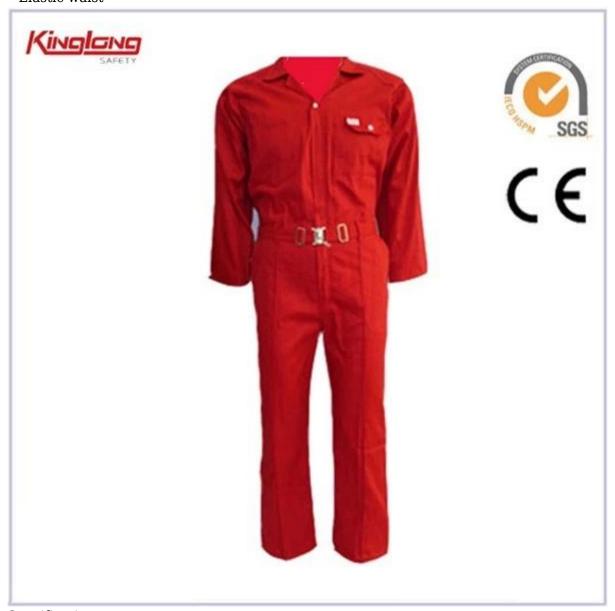

New arrival long sleeves high quality coverall, elastic waist chest pockets coverall

## Description

- \* v-neckline
- \* zipper
- \* two chest pockets
- \* long sleeves
- \* two normal cuffs
- \* two leg pockets
- \* two straight legs
- \* Elastic waist

## Specifications:

| Specifications. |                                                           |
|-----------------|-----------------------------------------------------------|
| Size            | From S to XXXL European Size                              |
| Color           | Red                                                       |
| Gender          | Unisex                                                    |
| Pockets         | Two side pockets                                          |
| Fabric Choose   | 65%polyester 35%cotton/100%polyester                      |
| Market          | Europe market,America Market,Africa,Middle<br>East Market |