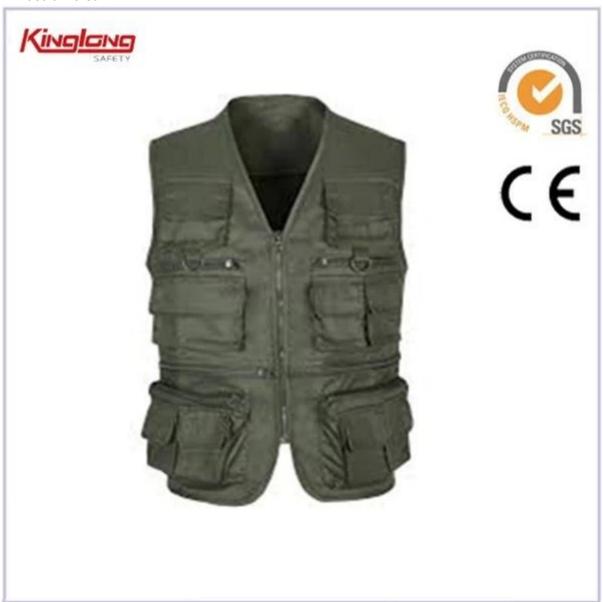

New arrival high quality sleeveless vest, chest pockets men grey working vest

Applications: Description

- \* v-neckline
- \* zipper
- \* two chest pockets
- \* no sleeves
- \* two side pockets
- \* Elastic waist

## Specifications:

| Size    | From S to XXXL European Size                              |
|---------|-----------------------------------------------------------|
| Zipper  | PVC zipper,Nylon Zipper,Brass Zipper                      |
| Color   | Green.Other color is also aviable.                        |
| Pockets | 4 pockets in total: 2 chest pockets 2 side pockets        |
| Market  | Europe market,America Market,Africa,Middle<br>East Market |