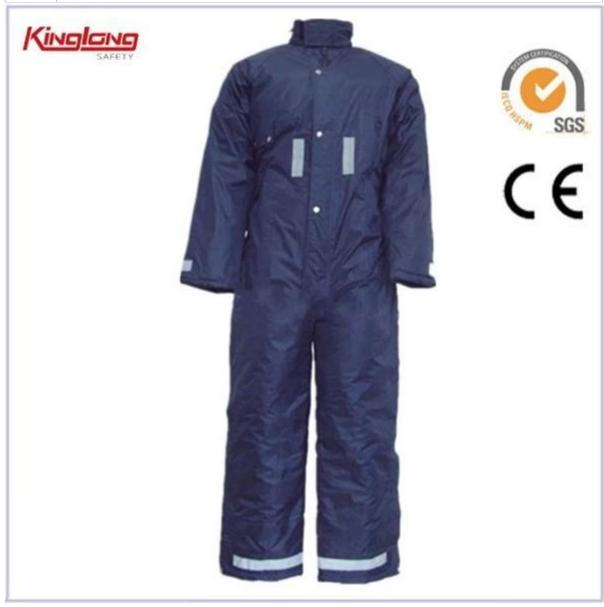

## Navy blue warm mens winter workwear coveralls, winter clothes china manufacturer

| Name:   | Winter jacket blue warm working clothing for sale, High quality winter workwear jacket |
|---------|----------------------------------------------------------------------------------------|
| style:  | WH505                                                                                  |
| fabric: | 100%POLYESTER                                                                          |
| color:  | yellow,orange,orange on navy,yellow on navy,navy,black,green,red,blue                  |
| size:   | S,M,L.XL.XXL,XXXL,4XL,5XL.                                                             |
| MOQ:    | 2000 pieces                                                                            |