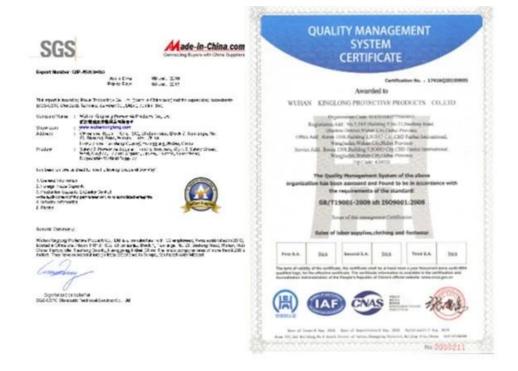

Origin: Hubei,China Application: Outdoor

Fabric: 100%Cotton Or 65%Polyester 35%Cotton Twill Color: Navy

Standard: SGS,SASO Season: Autumn

### **Multi Pocket Mens Construction Workwear, Industrial Coverall Uniforms**





# **Company Profile**

## Office



Show room



## **FACTORY**



Workshop



Machineries



## CERTIFICATE

## ISO9000 Certificate



## **OEKO-TEX Certificate**



## **NEO SAFETY**

## **Label Brand**







### **Specifications:**

| Design                                   | Not only can we make according to customers' samples, but also we can help design it. |
|------------------------------------------|---------------------------------------------------------------------------------------|
| Samples                                  | Two weeks                                                                             |
| Package                                  | Each one in a poly bag or as customers'need                                           |
| Color                                    | Petrol blue or Beige                                                                  |
| Logo