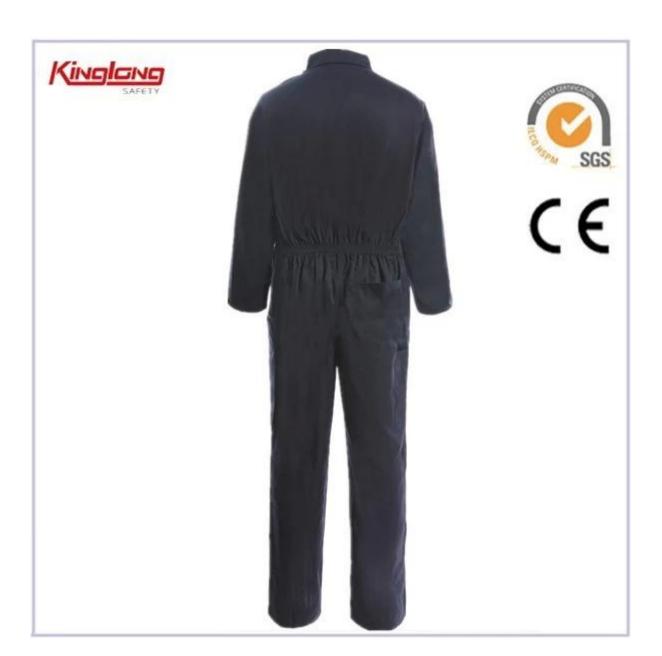

### **Multi Pocket Mens Construction Workwear, Industrial Coverall Uniforms**

#### Technical:

- 1. 100%cotton or 65%Polyester 35%Cotton 20X16,120X60
- 2. straight (double threads) joint sleeve and shoulde
- 3. two pockets with cover on chest
- 4. two oblique pockets on both side
- 5. one tool pocket on right side back
- 6. no elastic belt on back
- 7. seven buttons on chest