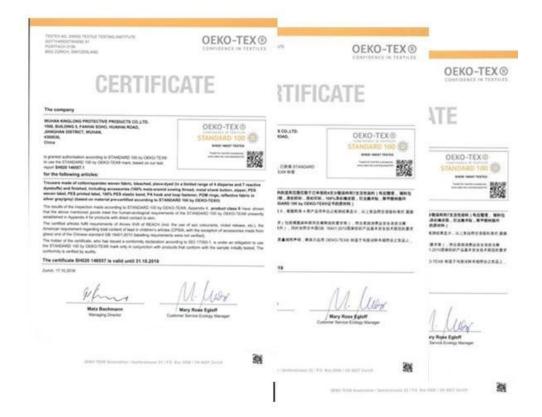

Origin: Hubei,China Application: Outdoor

Fabric: 100%Cotton Or 65%Polyester 35%Cotton Twill Color: Navy

Standard: SGS,SASO Season: Autumn

### **Multi Pocket Mens Construction Workwear, Industrial Coverall Uniforms**





# **Company Profile**

## Office



Show room



## **FACTORY**



Workshop



Machineries



## CERTIFICATE

## ISO9000 Certificate



## **OEKO-TEX Certificate**



## **NEO SAFETY**

## **Label Brand**







### **Specifications:**

| Design                                   | Not only can we make according to customers' samples, but also we can help design it. |
|------------------------------------------|---------------------------------------------------------------------------------------|
| Samples                                  | Two weeks                                                                             |
| Package                                  | Each one in a poly bag or as customers'need                                           |
| Color                                    | Petrol blue or Beige                                                                  |
| Logo                                     | Yes