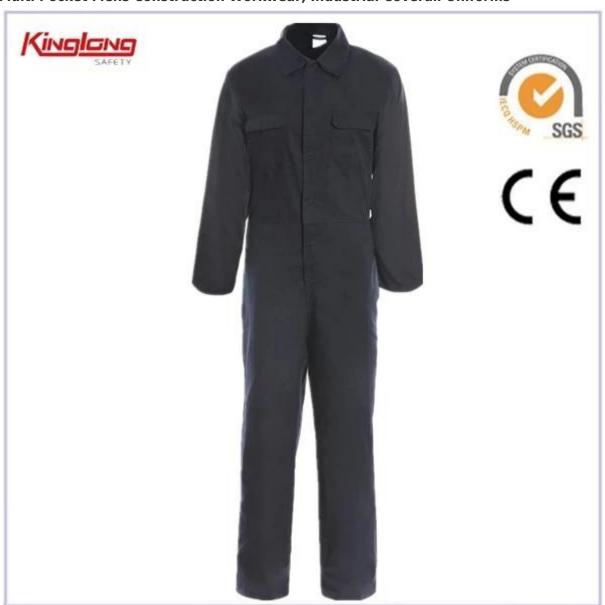

### **Multi Pocket Mens Construction Workwear, Industrial Coverall Uniforms**

Origin: Hubei,China Application: Outdoor

Fabric: 100%Cotton Or 65%Polyester 35%Cotton Twill Color: Navy

Standard: SGS,SASO Season: Autumn

### **Specifications:**

| Design                                   | Not only can we make according to customers' samples, but also we can help design it. |
|------------------------------------------|---------------------------------------------------------------------------------------|
| Samples                                  | Two weeks                                                                             |
| Package                                  | Each one in a poly bag or as customers'need                                           |
| Color                                    | Petrol blue or Beige                                                                  |
| Logo                                     | Yes                                                                                   |
| Feature                                  | UK style                                                                              |
| Application                              | Twill                                                                                 |
| Function                                 | Multi pockets and polular workwear                                                    |
| Weight                                   | 190g/m2-220g/m2                                                                       |
| Fabric                                   | 100%cotton or 65%Polyester 35%Cotton                                                  |
| Pockets                                  | Multi pockets                                                                         |
| Elastic band waist                       | Yes                                                                                   |
| Silver buttons main label ,chest pockets |                                                                                       |
| Long Sleeves                             |                                                                                       |

#### Technical:

- 1. 100%cotton or 65%Polyester 35%Cotton 20X16,120X60
- 2. straight (double threads) joint sleeve and shoulde
- 3. two pockets with cover on chest
- 4. two oblique pockets on both side
- 5. one tool pocket on right side back
- 6. no elastic belt on back
- 7. seven buttons on chest