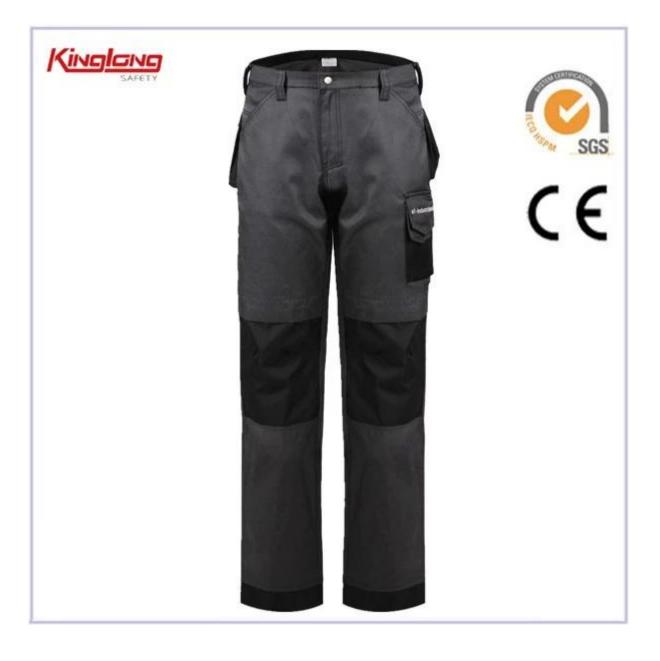

## Multi Color Multi Pockets Mens Work Cargo Pants, Multi Color Multi Pockets Mens Custom Canvas Work Cargo Pants

### **Description:**

- 1) Fabric: 80%polyester 20%cotton,260GSM canvas
- 2) Weight: 260gsm
- 3) Double thick seat and knees, full guessted crotch, reinforcement
- 4) Size: XS,S,M,L,XL,XXL,XXL (all size availabe)
- 5) Teflon treatment for spill, oil, stain resistance

### **Cargo Work Pants**