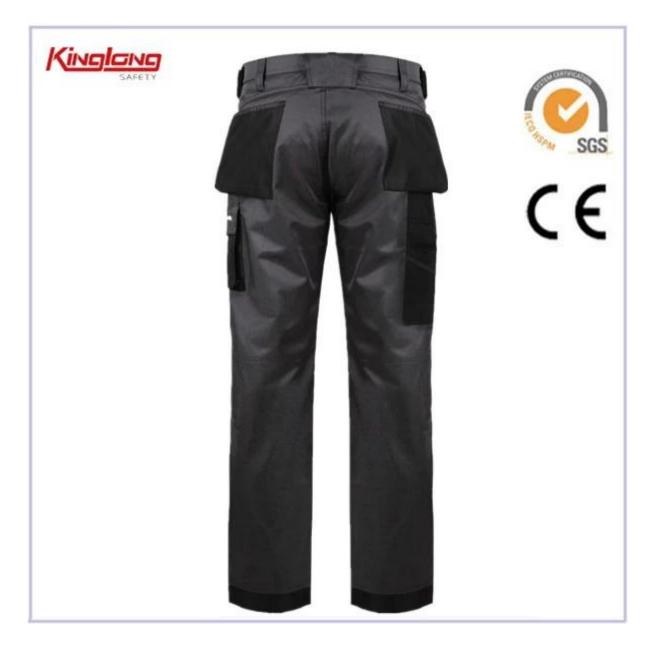

## Multi Color Multi Pockets Mens Work Cargo Pants, Multi Color Multi Pockets Mens Custom Canvas Work Cargo Pants

### **Description:**

- 1) Fabric: 80%polyester 20%cotton,260GSM canvas
- 2) Weight: 260gsm
- 3) Double thick seat and knees, full guessted crotch, reinforcement
- 4) Size: XS,S,M,L,XL,XXL,XXL (all size availabe)
- 5) Teflon treatment for spill, oil, stain resistance

### **Cargo Work Pants**