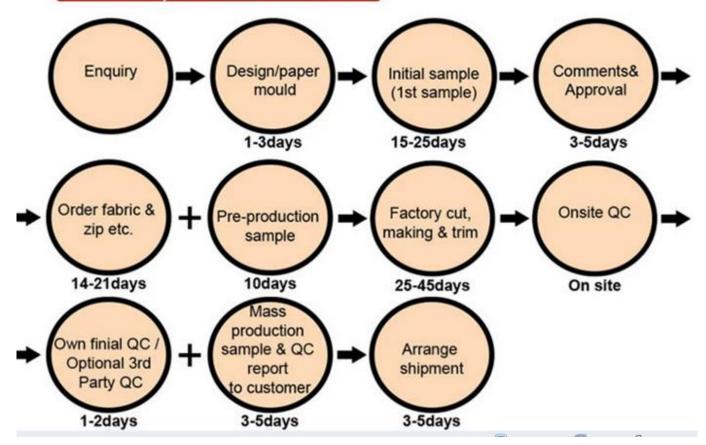

0g/m2                                                                          |
| Fabric           | 80%polyester 20%cotton,260GSM canvas                                             |
| Pinting logo     | Yes                                                                              |
| Model Number     | WH380                                                                            |
| Standard         | European standard passed                                                         |
| Gender           | Men                                                                              |

Why choose us?

1. Have 11 years international experience .

2.Ship to over 40 countries .

3. Quick delivery 45-55 days .

4.One stop service from design to shipment .

# One Stop Service Process



### **Description:**

- 1) Fabric: 80%polyester 20%cotton,260GSM canvas
- 2) Weight: 260gsm
- 3) Double thick seat and knees, full guessted crotch, reinforcement
- 4) Size: XS,S,M,L,XL,XXL,XXL (all size availabe)
- 5) Teflon treatment for spill, oil, stain resistance

6) Sample delivery time: usually 7 days. We will send the samples by DHL, UPS, EMS, TNT, or

Fedex delivery time: 20-30 days after order confirmed. We usually do our best to ship our goods on time.

7) We are more careful on the quality than quantity. We are always working hard, so you don't have to worry too much.

### **Cargo Work Pants**