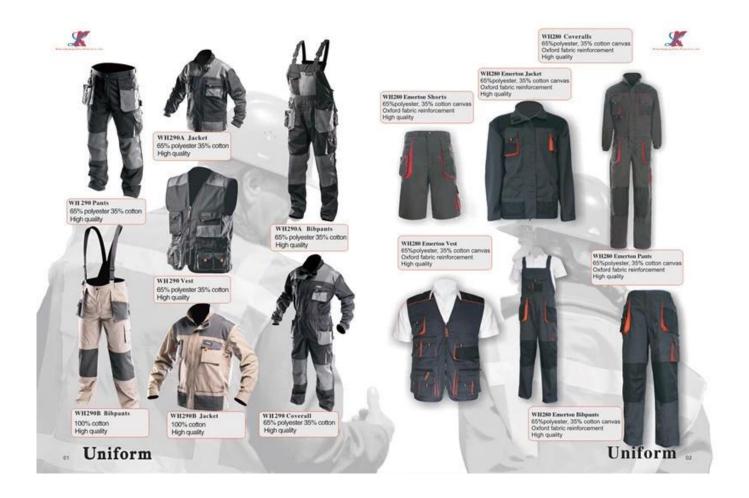

ent and precision.

5. 8 QC inspectors:controlling the quality from

Cutting, Sewing, Packaging, Ironing all the way.

6. Two Pattern Designers over 20 years experience.

7. The newest software for pattern making, efficient and precision.

## FAQ

1.Can we get your free samples?

Yes, it takes USD30.00/PC and freight collect.

2.What's your normal lead time?

In 60 days after receiving the deposit or B/L or L/C.

3. How do you control the quality of items?

(1)About 200 workers are over

10-15 years experience, strong accountability mechanisms.

(2) Over 20 years experience of our two designers, they are skillful at the newest software for pattern making, efficient and precision.(3)8

QC inspectors:controlling the quantity from Cutting,Sewing,Packing, Ironing all the way.

## More choice



## **Company Profile**

Office



Show room



#### FACTORY



Workshop



Machineries



# CERTIFICATE

### **ISO9000 Certificate**



## **OEKO-TEX** Certificate

| CERTIFIC