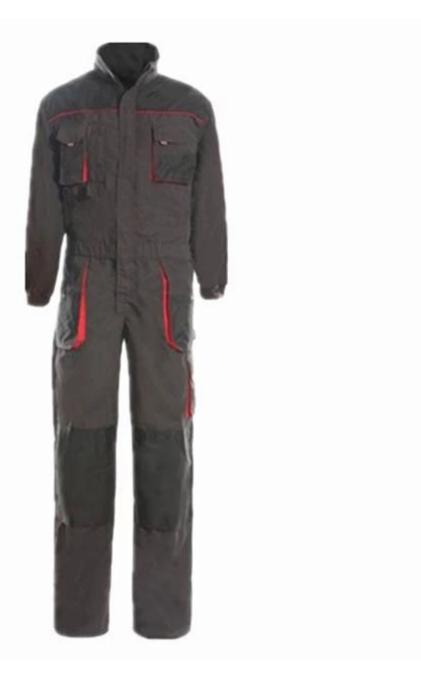

## Mining Outdoor Protective Safety Work Clothing Coveralls Overall Design

| T.                                                                       |                                                                                         |
|--------------------------------------------------------------------------|-----------------------------------------------------------------------------------------|
| Item                                                                     | Mining Outdoor Protective Safety Work Clothing Coveralls Overall Design                 |
| Materials                                                                | Cotton polyester, TC and so on.(as customers' request)                                  |
| Size                                                                     | European size,American size,Asian size (from xs to 3xl) or customized size              |
| MOQ                                                                      | 2000 sets                                                                               |
| Samples                                                                  | The samples time is about a week,and if the samples are urgent,we can push it.          |
| Feature                                                                  | High quality,comparable price,punctual delivery                                         |
| Design                                                                   | Not only can we make according to customers' samples, but also we can help design it.   |
| Package                                                                  | Each chef uniform in a poly bag or as customers'need                                    |
| Logo                                                                     | Offer making logo                                                                       |
| Color                                                                    | Depend on customers' requirement                                                        |
| Band name                                                                | kinglong(can change for the band name)                                                  |
| Delivery time                                                            | Within 25-45 days after deposit and samples confirmed                                   |
| Payment terms                                                            | T/T, west union                                                                         |
| Test order                                                               | First time you can place small order to make a test of the quality.                     |
| Manufacturer                                                             | We are direct manufacturer, we can guarantee the quality, delivery time and everything. |
| If need more<br>information,please visit<br><u>www.wuhankinglong.com</u> |                                                                                         |

## More details:

- 1.2 tools pockets on the chest
- 2.2 chest pockets with velcro flap
- 3.4 side pockets and 2 of them with velcro flap
- 4.Oxford fabric on the shoulder and elbow for wear-resistant
- 5.front zipper with velcro closure flap
- 6.elasticated waist
- 7.knitted cuff
- 8.grey and orange colors combination