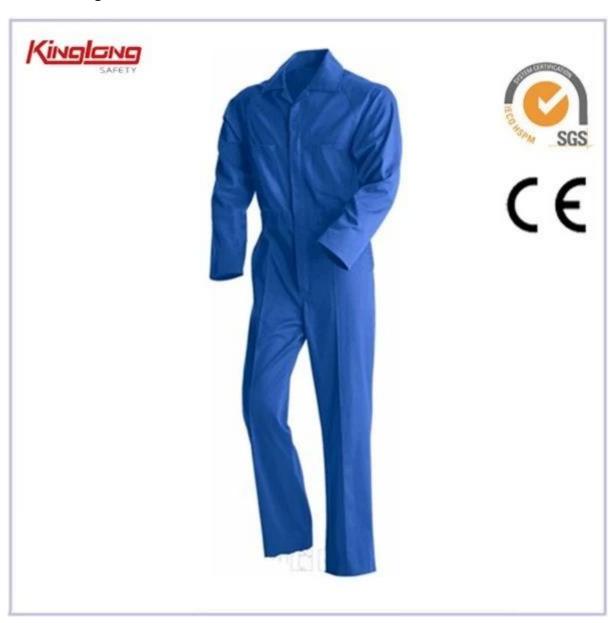

## Middle east market popular styles workwear coveralls, Mens polyester fabric coverall uniforms

- 1.100%cotton fabric
- 2. Elastic waist without buckle
- 3.multi-pockets
- 4.plus size
- 5.Two zipper