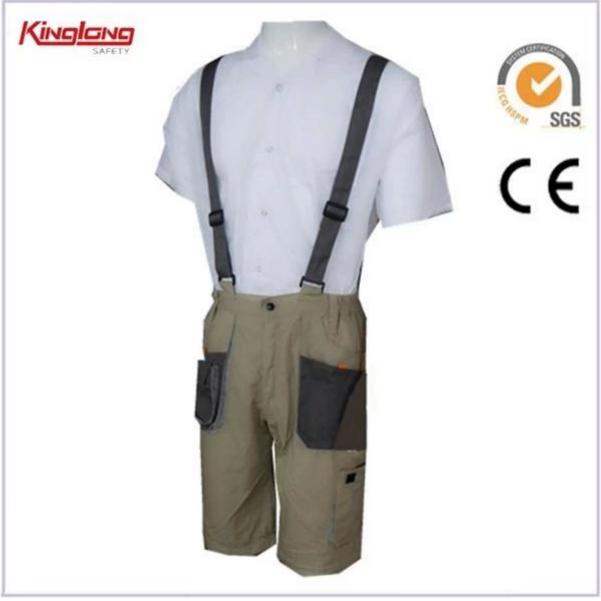

Other choice:

**Description:** 

- \* 1 large chest pocket 1 cellphone pocket
- \* 2 tool pockets on the chest,one of them with velcro
- \* 2 side pockets,2 patch pockets and one leg pocket
- \* 4 brass buttons on the waist
- \* Can be with reinforced knee part