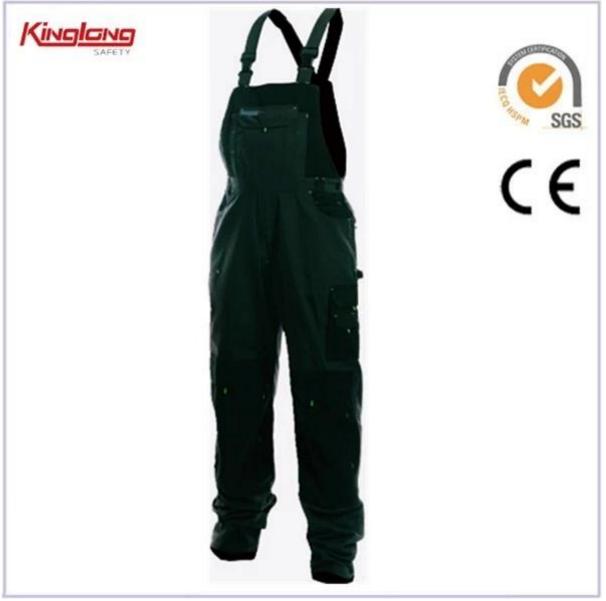

## Mens workwear cotton polyester bib brace,TC fabric high quality bib pants for sale

| Details of Bibpants | Size                                                          | From S to 5XL European Size                  |
|---------------------|---------------------------------------------------------------|----------------------------------------------|
|                     | Zipper                                                        | PVC zipper,Nylon Zipper,Brass Zipper         |
|                     | Color                                                         | Green,Navy blue.Other color is also aviable. |
|                     | Gender                                                        | Men                                          |
|                     | Pockets                                                       | One chest pockets,two tool pockets,two side  |
|                     |                                                               | pockets,one leg pocket and two pockets on    |
|                     |                                                               | hip,ruler pocket,hammer loop                 |
|                     | Fabric Choose                                                 | 80%polyester 20%cotton/65%polyester          |
|                     |                                                               | 35%cotton/100%polyester                      |
|                     | Fabric Weight                                                 | 190-300g/[]                                  |
|                     | Buttons                                                       | 4 brass buttons on waist                     |
|                     | Color                                                         | black oxford fabric on side pockets and leg  |
|                     | combination                                                   | pocket                                       |
|                     | Market                                                        | Europe market,America Market,Africa,Middle   |
|                     |                                                               | East Market                                  |
|                     | MOQ                                                           | 2000 PCS per color per style                 |
| Workmanship         | Stitching                                                     | Single stitching,double stitching and triple |
|                     |                                                               | stitching                                    |
| Packaging           | Nomal Polybag                                                 | 1 piece/nomal polybag                        |
|                     | Carton                                                        | 10pcs/carton                                 |
|                     | MEAS                                                          | 42cm*37cm*27cm                               |
| Series              | pants,vest,jacket,coverall                                    |                                              |
| Recommendation      |                                                               |                                              |
| Sample              | We can provide you with samples.It will take about 10 working |                                              |
|                     | days as usual.                                                |                                              |
| Supply              | The supply we provide is OEM.                                 |                                              |

Other choice:

**Description:** 

- \* 1 large chest pocket 1 cellphone pocket
- \* 2 tool pockets on the chest,one of them with velcro
- \* 2 side pockets,2 patch pockets and one leg pocket
- \* 4 brass buttons on the waist
- \* Can be with reinforced knee part