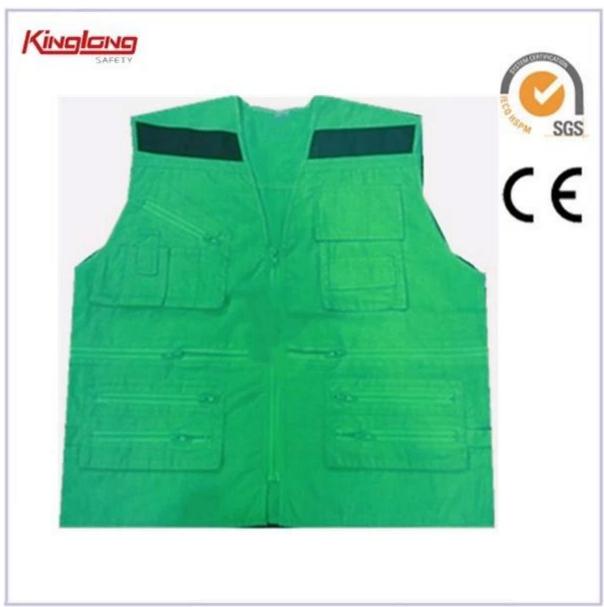

## Description

- \* two chest pockets
- \* two side pockets
- \* buttons on pockets
- \* one zipper
- \* 2 normal cuffs
- \* 2 long sleeves
- \* v-neckline
- \* Elastic waist

## **Product Image:**

More choice: