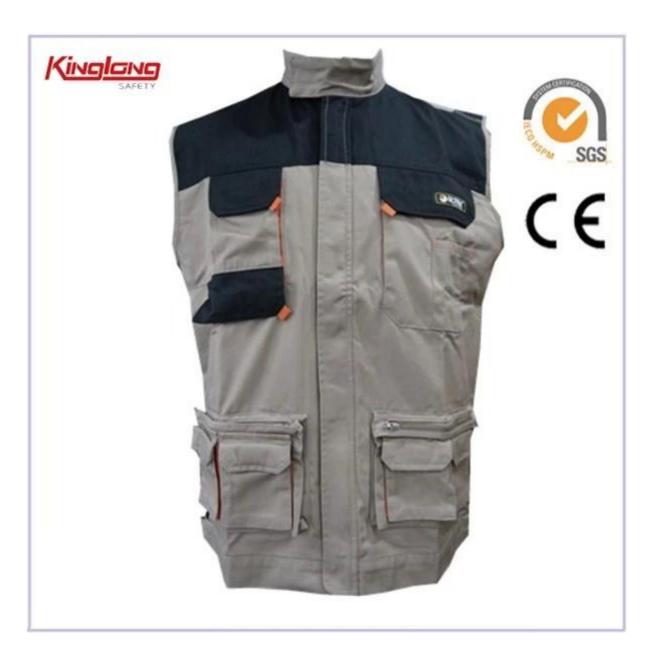

## Description

- \* two chest pockets
- \* two side pockets
- \* buttons on pockets
- \* one zipper
- \* 2 normal cuffs
- \* 2 long sleeves
- \* v-neckline
- \* Elastic waist

## **Product Image:**

More choice: