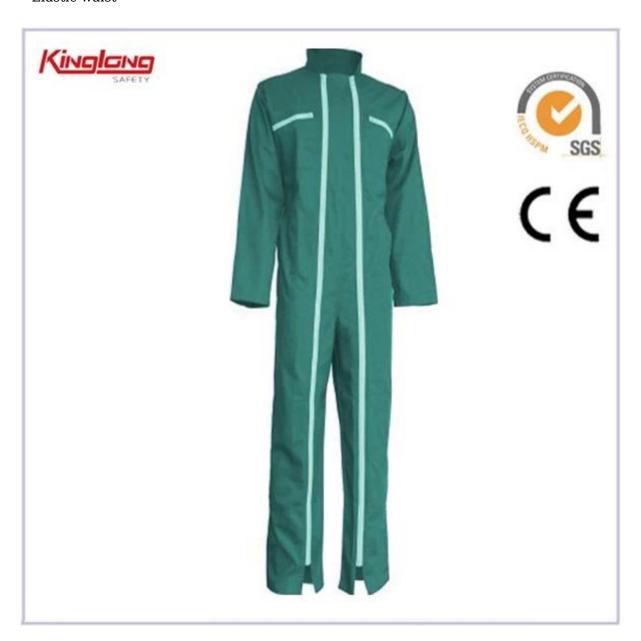

Mens high quality long sleeves coverall, two long zippers chest pockets coverall

## Description

- \* v-neckline
- \* zipper
- \* two chest pockets
- \* long sleeves
- $\ast$  two normal cuffs
- \* two leg pockets
- \* two straight legs
- \* Elastic waist

## Specifications:

| Size   | From S to XXXL size |
|--------|---------------------|
| Color  | Green               |
| Pocket | Two chest pockets   |

| INIACKAI  | Europe market,America<br>Market,Africa,Middle East Market |
|-----------|-----------------------------------------------------------|
| Stitching | Single stitching, double stitching                        |