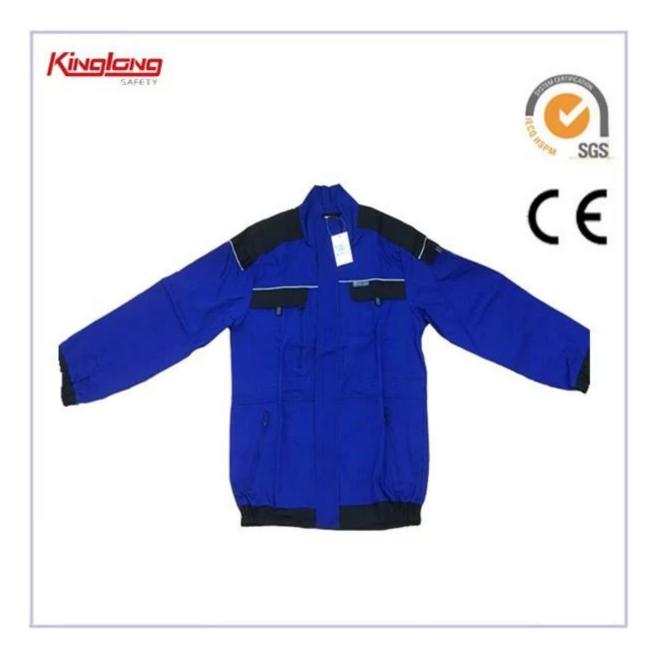

## **Description**

1. Full sleeves. It also can be with short sleeves

2. one chest pocket, two hip pockets. They are all without pocket flap

3. 5 double-breasted plastic buttons

**Product Image** 

**Company Information** 