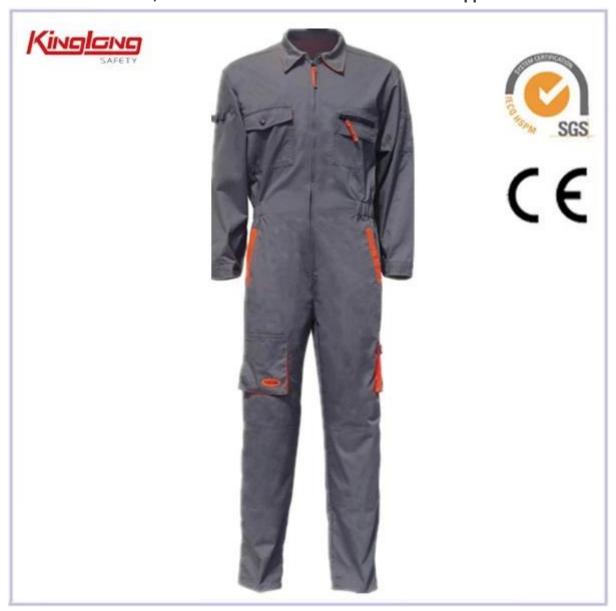

Mens Twill Work Coveralls, Professional Workwear Coveralls China Supplier

**Specifications:** 

| Details of Power | Size                                                                         | From S to XXXL European Size                              |  |  |
|------------------|------------------------------------------------------------------------------|-----------------------------------------------------------|--|--|
| Bibpants         | Zipper                                                                       | PVC zipper,Nylon Zipper,Brass Zipper                      |  |  |
|                  | Color                                                                        | Grey and Orange,Navy blue and Orange.Other color          |  |  |
|                  |                                                                              | is also aviable.                                          |  |  |
|                  | Gender                                                                       | Men                                                       |  |  |
|                  | Pockets                                                                      | 10 pockets in total:                                      |  |  |
|                  |                                                                              | one tool pocket on arm                                    |  |  |
|                  |                                                                              | 3 chest pockets                                           |  |  |
|                  |                                                                              | 2 side waist pockets                                      |  |  |
|                  |                                                                              | two leg pockets                                           |  |  |
|                  |                                                                              | 2 hip pockets                                             |  |  |
|                  | Fabric Choose                                                                | 80%polyester 20%cotton/65%polyester                       |  |  |
|                  |                                                                              | 35%cotton/100%polyester                                   |  |  |
|                  | Fabric Weight                                                                | 190-240g/□                                                |  |  |
|                  | Buttons                                                                      | brass buttons pockets                                     |  |  |
|                  | Color combination Orange fabric on side pockets                              |                                                           |  |  |
|                  | Market                                                                       | Europe market,America Market,Africa,Middle East<br>Market |  |  |
|                  | Application                                                                  | Outdoor                                                   |  |  |
| Workmanship      | Stitching                                                                    | Single stitching,double stitching and triple stitching    |  |  |
| Packaging        | Nomal Polybag                                                                | 1 piece/nomal polybag                                     |  |  |
|                  | Carton                                                                       | 20pcs/carton                                              |  |  |
|                  | MEAS                                                                         | 58cm*42cm*30cm                                            |  |  |
| Series           | Power WH02 vest,Power WH601 jacket,Power WH605 bibpants,Power                |                                                           |  |  |
| Recommendation   | pants                                                                        |                                                           |  |  |
| Sample           | We can provide you with samples.It will take about 10 working days as usual. |                                                           |  |  |
| Supply           | The supply we provide is OEM.                                                |                                                           |  |  |

### **Description**

- \* 3 chest pockets, one with brass button, one with PVC zipper, another one with velcro
- \* 2 side waist pockets
- \* two leg pockets,one with brass button
- \* 2 hip pockets, one with brass button
- \* 2 cuffs with brass buttons
- \* 2 reinforced knee pads

- \* one tool pocket on arm
- \* Elastic waist