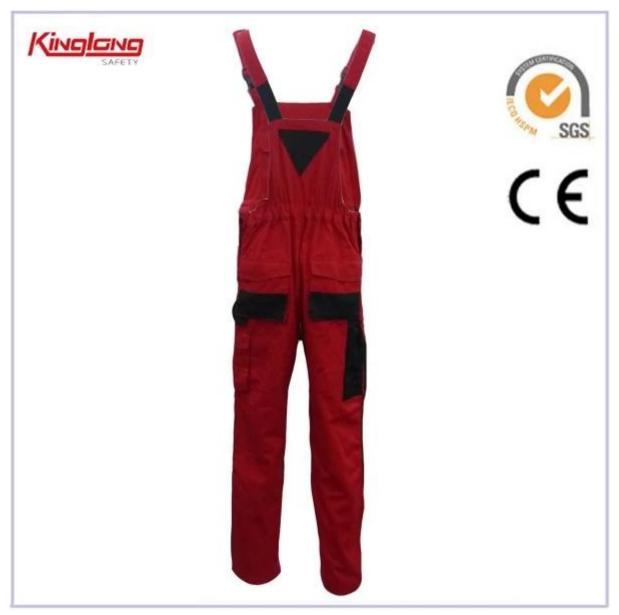

# Mens Red Bib&Brace Pants,100% Cotton Mens Red Bib&Brace Pants,100% Cotton Mens Red Work Cargo Bib&Brace Pants

## **Description:**

Product name: Work Cargo Bib Pants

**Brand:** KINGLONG

Fabric style: Cotton, Polyester, Blend, or as your requirement

Fabric Weight: 140GSM-480GSM

Color: Customized

Size: From XS to 4XL or Customized

Logo: Accept embroidery, printing or as your requirement

Color:Fastness3-4 grade

**Shrinkage**: ≤3%

**Laundering time**:Permanent

Style: As our design or as your designs and pictures

Delivery Time: 5-7 days for samples,45-55 days for bulk order