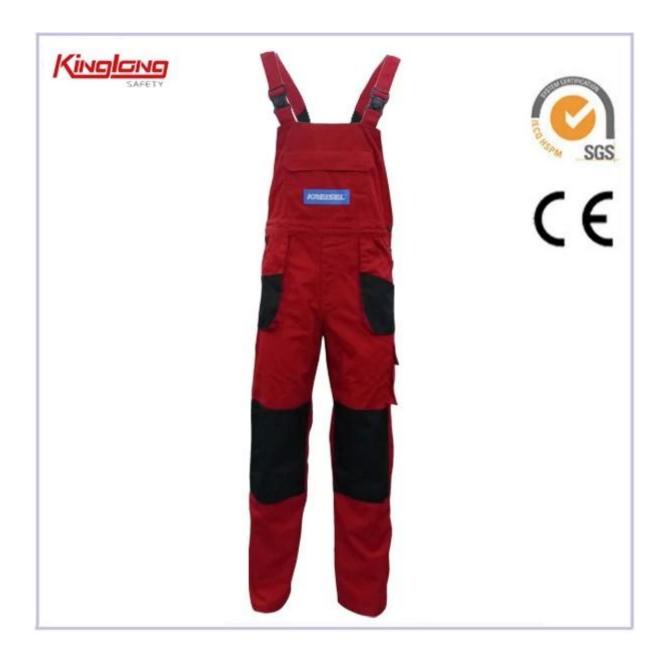

# Mens Red Bib&Brace Pants,100% Cotton Mens Red Bib&Brace Pants,100% Cotton Mens Red Work Cargo Bib&Brace Pants

## **Description:**

Product name: Work Cargo Bib Pants

**Brand:** KINGLONG

Fabric style: Cotton, Polyester, Blend, or as your requirement

Fabric Weight: 140GSM-480GSM

Color: Customized

Size: From XS to 4XL or Customized

Logo: Accept embroidery, printing or as your requirement

Color:Fastness3-4 grade

**Shrinkage**: ≤3%

**Laundering time**:Permanent

Style: As our design or as your designs and pictures

Delivery Time: 5-7 days for samples,45-55 days for bulk order