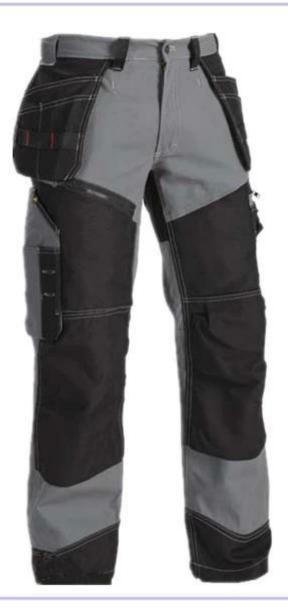

## Mens Multi Pockets Work Trousers with Knee Patch, Mens Customs Workwear Multi Pockets Work Trousers with Knee Patch

Mens Multi Pockets Work Trousers with Knee Patch, Mens Customs Workwear Multi Pockets Work Trousers with Knee Patch