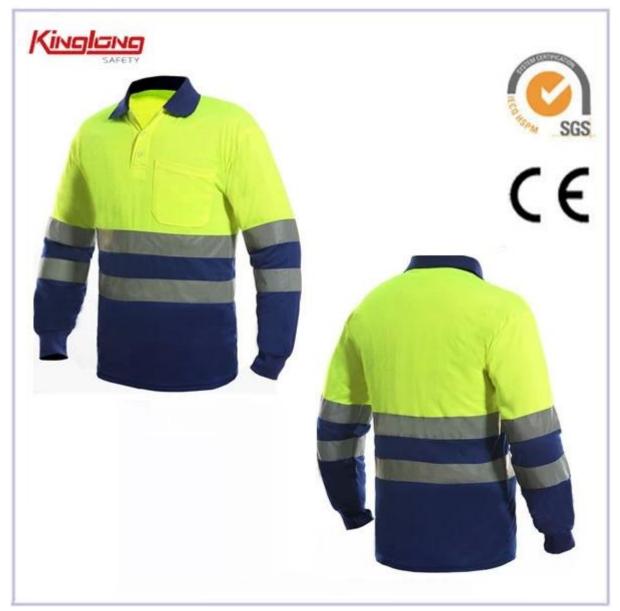

# Mens Fluorescent Yellow Reflective Safety Clothing, Reflective Yellow Industrial Safety Polo Shirt

## **Dscription**

- \* 2 tones 5cm reflective tapes on the chest and arm
- \* yellow and navy blue color combination