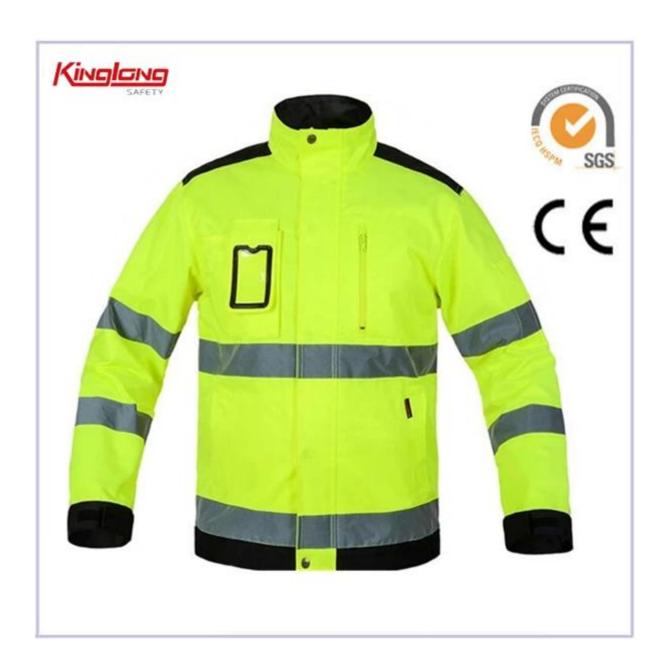

the quality of each link production line, which provide high quality jackets we wear and wash samples in the case of shrinkage or shading.
- 11. If you are a buyer of Saudi Arabia, we can help by providing SASO certificate when Improt Custom clean.

| Service | ОЕМ                                   |
|---------|---------------------------------------|
| MOQ     | 2000pcs                               |
| Colour  | Cutomized                             |
| Attempt | 7-10 working day                      |
| Supply  | 55-60days after receiving the deposit |
| Size    | S-3XL                                 |
| Origin  | Wuhan, Hubei                          |
| Logo    | Rubber logo on the breast pocket      |

## applications:

Mens Fluorescent Workwear Jacket High Visiablity Winter Coat