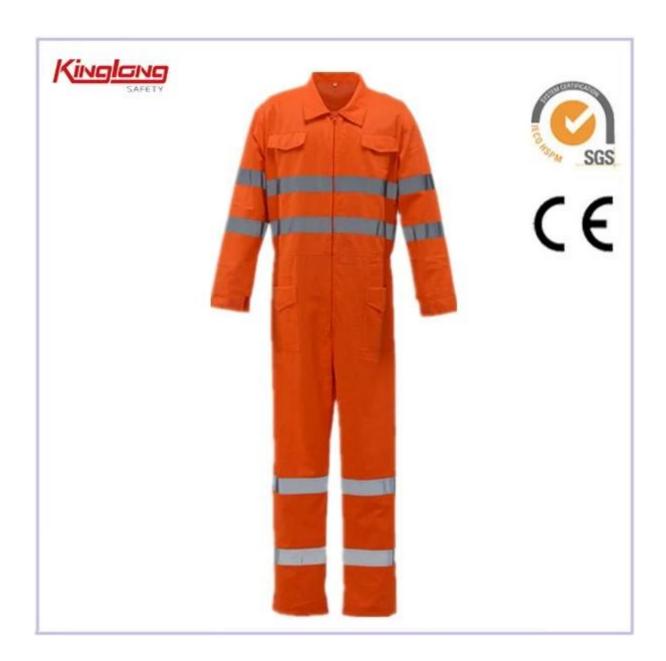

## Reflective safety long sleeve men's workwear overalls

# **Description:**

two chest pockets

two slash pockets

two hip pockets

- \* Velcro cuff
- \* Reflective tape for high visibility