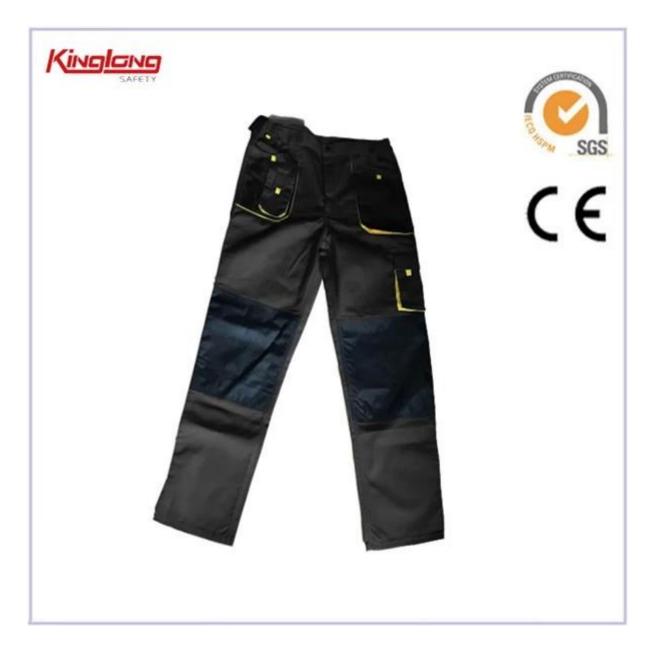

Men's cargo pants canvas fabric workwear trousers

| Size   | From S to XXXL size                                       |
|--------|-----------------------------------------------------------|
| Color  | gray                                                      |
| Zipper | Nylon zipper                                              |
| Pocket | Side pockets                                              |
| Market | Europe market,America Market,Africa,Middle<br>East Market |

## **Description:**

- 1. With elastic waist or without elastic waist
- 2.Six pockets or seven pockets or ten pockets
- 3.Color:black,grey,navy,green
- 4.Size:S-3XL
- 5.MOQ:3000PCS per style per color