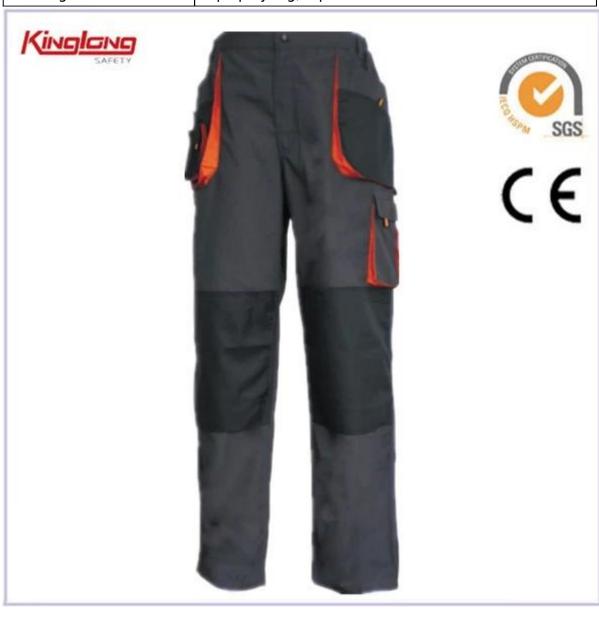

## **New model Workwear Men's Plain Work Pants**

| Item Name     | New model Workwear Men's Plain Work Pants |
|---------------|-------------------------------------------|
| Fabric        | 100% Cotton,polycotton,100%polyester      |
| Fabrci Weight | 190-240G                                  |
| Appication    | Outdoor                                   |
| MOQ           | 2000 pcs per color per style              |
| Packing       | 1 pc/polybag,25pcs/carton                 |