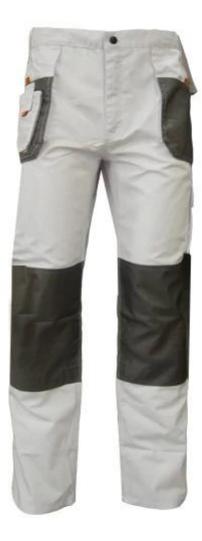

Description:

\* two leg pockets

\* two side pockets

- \* belt loops
- \* 2 hip pockets
- \* 2 normal cuffs

\* Elastic waist

Product Image:

Slant Pocket

Knee Pad

Tool Pocket

Leg Pocket

## Adjustable Waist

Back Pocket