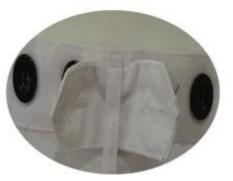

|
| Recommendation   | bibpants,Power pants                                          |                                              |
| Sample           | We can provide you with samples.It will take about 10 working |                                              |
|                  | days as usual.                                                |                                              |
| Supply           | The supply we provide is OEM.                                 |                                              |

Description:

\* two leg pockets

\* two side pockets

- \* belt loops
- \* 2 hip pockets
- \* 2 normal cuffs

\* Elastic waist

Product Image:



Slant Pocket



Knee Pad





Tool Pocket



Leg Pocket





## Adjustable Waist



Back Pocket



## **Our Capabilities**

- \* Private labeling and tag
- \* Fabric sourcing
- \* Design pattern
- \* Sourcing and provide custom accessories
- \* Sewing
- \* Custom printing
- \* Custom embroidery
- \* Packing including custom packaging
- \* Shipping and delivery