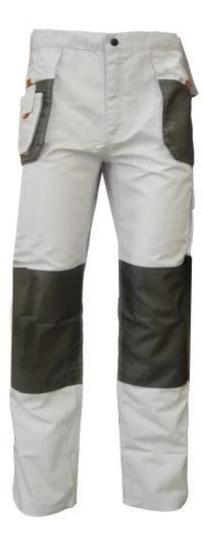

Description:

\* two leg pockets

\* two side pockets

- \* belt loops
- \* 2 hip pockets
- \* 2 normal cuffs

\* Elastic waist

Product Image:

Slant Pocket

Knee Pad

Tool Pocket

Leg Pocket

## Adjustable Waist

Back Pocket