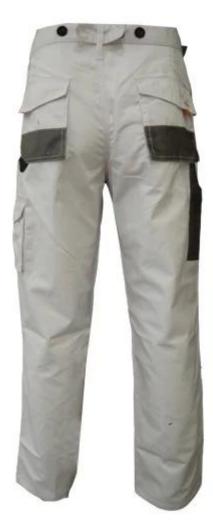

Description:

\* two leg pockets

\* two side pockets

- \* belt loops
- \* 2 hip pockets
- \* 2 normal cuffs

\* Elastic waist

Product Image:

Slant Pocket

Knee Pad