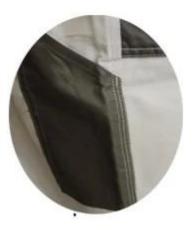

cket,Power WH605                |                                              |
| Recommendation   | bibpants,Power pants                                          |                                              |
| Sample           | We can provide you with samples.It will take about 10 working |                                              |
|                  | days as usual.                                                |                                              |
| Supply           | The supply we provide is OEM.                                 |                                              |

Description:

\* two leg pockets

\* two side pockets

- \* belt loops
- \* 2 hip pockets
- \* 2 normal cuffs

\* Elastic waist

Product Image:



Slant Pocket



Knee Pad





Tool Pocket



Leg Pocket





## Adjustable Waist



Back Pocket



## **Our Capabilities**

- \* Private labeling and tag
- \* Fabric sourcing
- \* Design pattern
- \* Sourcing and provide custom accessories
- \* Sewing
- \* Custom printing
- \* Custom embroidery
- \* Packing including custom packaging
- \* Shipping and delivery