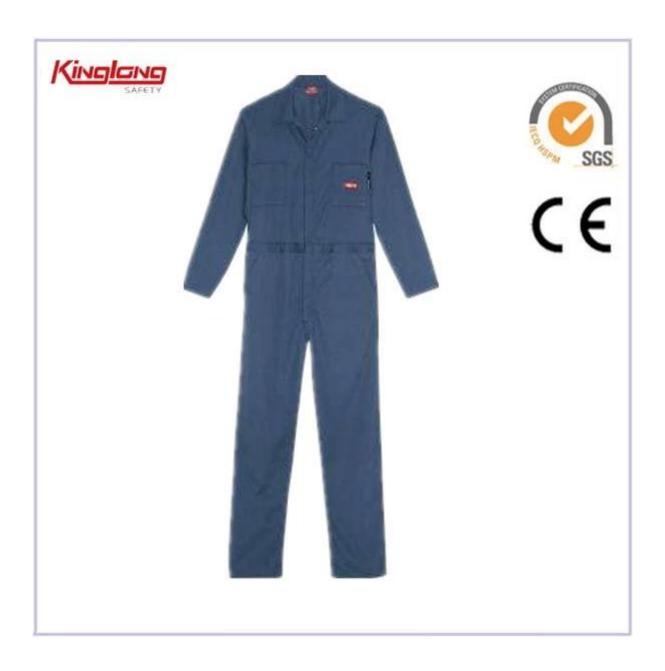

# Mechanic adults breathable cotton coverall for mens workwear uniforms

Item Mechanic adults breathable cotton coverall for mens workwear uniforms

Materials Cotton polyester, TC and so on.(as customers' request)

#### More details:

- 1.2 tools pockets on the chest
- 2.2 chest pockets with velcro
- 3.4 side pockets and 2 of them with velcro
- 4. elastic back waist
- 5.front zipper with velcro closure flap
- 6.blue, khaki, black, red and other colors are available