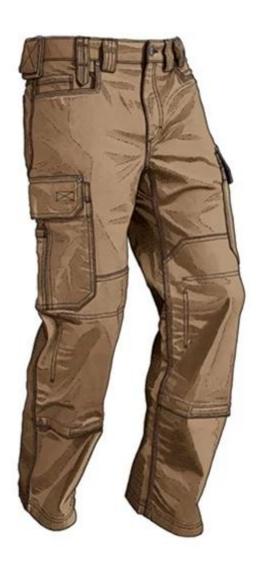

#### MEN'S FIRE HOSE DULUTHFLEX ULTIMATE CARGO PANTS

Item MEN'S FIRE HOSE DULUTHFLEX ULTIMATE CARGO PANTS

Materials Cotton polyester, TC and so on.(as customers' request)

Size European size, American size, Asian size (from xs to 3xl) or customized size

#### More details:

- 1.2 tools pockets on the chest
- 2.2 chest pockets with velcro
- 3.front zipper with velcro closure flap
- 4.elasticated or velcro adjuster bottom
- 5.reflective tapes on shoulder, waist and hands