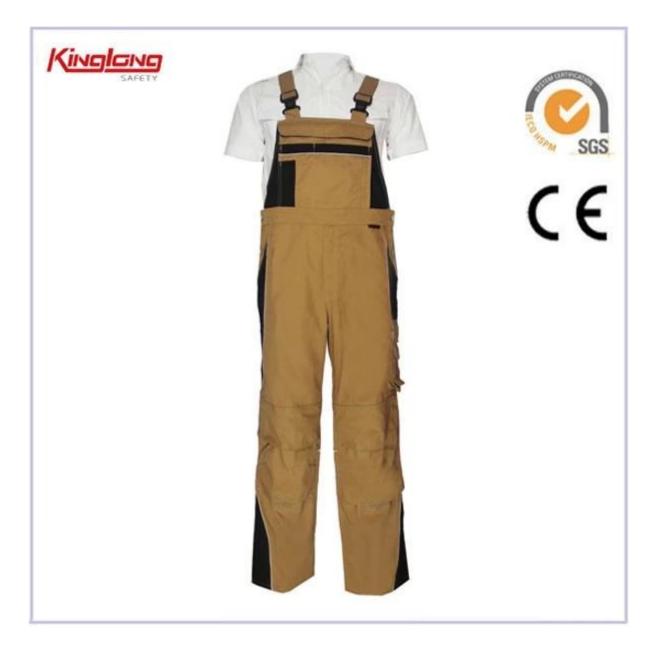

# More details:

- \* 1 large chest pocket with PVC zipper
- \* 2 tool pockets on the chest, one of them with velcro
- \* 2 side pockets,2 patch pockets and one leg pocket
- \* 4 brass buttons on the waist
- \* Can be with reinforced knee part