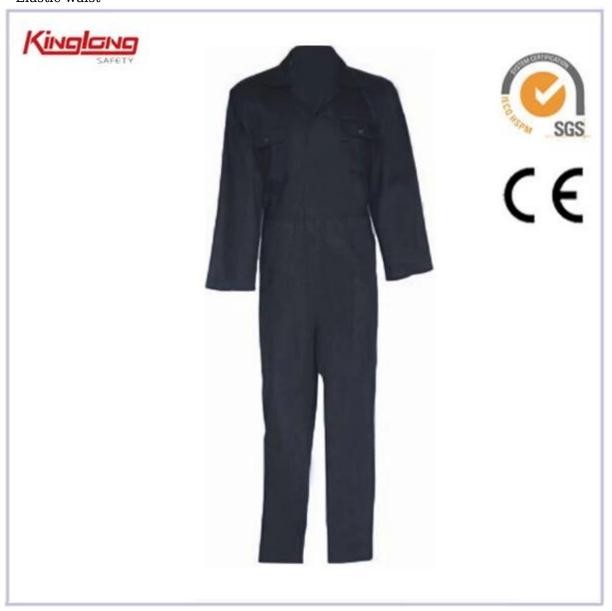

## Long sleeves elastic waist coverall, mens high quality black coverall

## Description

- \* v-neckline
- \* zipper
- \* two chest pockets
- \* long sleeves
- \* two normal cuffs
- \* two leg pockets
- \* two straight legs
- \* Elastic waist

| Size   | From S to XXXL size                                       |
|--------|-----------------------------------------------------------|
| Color  | Black                                                     |
| Zipper | Nylon zipper                                              |
| Pocket | Chest pocket                                              |
| Market | Europe market,America<br>Market,Africa,Middle East Market |