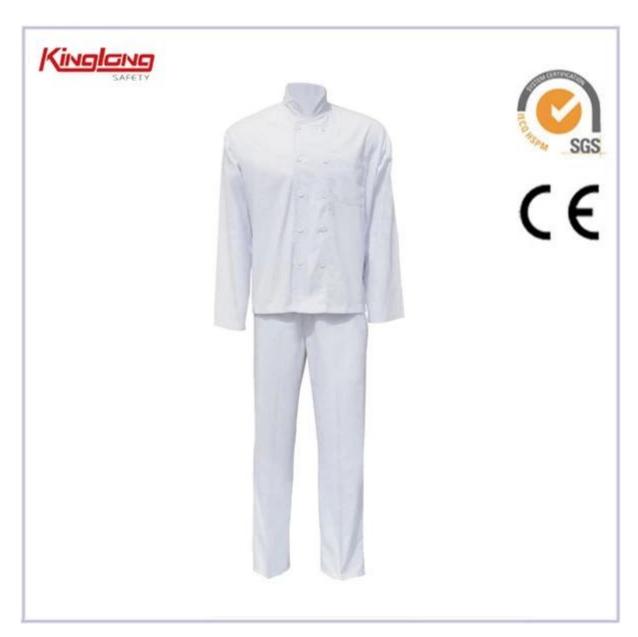

# Long Sleeve Solid Color Chef Uniform, Classic Executive Chef Cook Uniform

# **Specifications:**

| Product Name | Long Sleeve Solid Color Chef Uniform          |
|--------------|-----------------------------------------------|
| Art No.      | WH214                                         |
| Style        | Uniform/Suit//Workwear/Chef Coat/Chef Uniform |
| Fabric       | 100%polyester,100%cotton,TC or custom         |
| Color        | White,Brown,Blue,Black,Color combination etc  |
| Size         | S,L,XL,XXL,XXXL/Customized                    |
| Assories     | Pockets,Buttons                               |
| OEM/ODM      | Yes                                           |
| MOQ          | 2000pcs/set                                   |
| Feature      | Plus Size,Breathable,Quick dry,Reinforcement  |
| Application  | Restaurant&Kitchen                            |
| Brand Name   | Powerman,or custom                            |