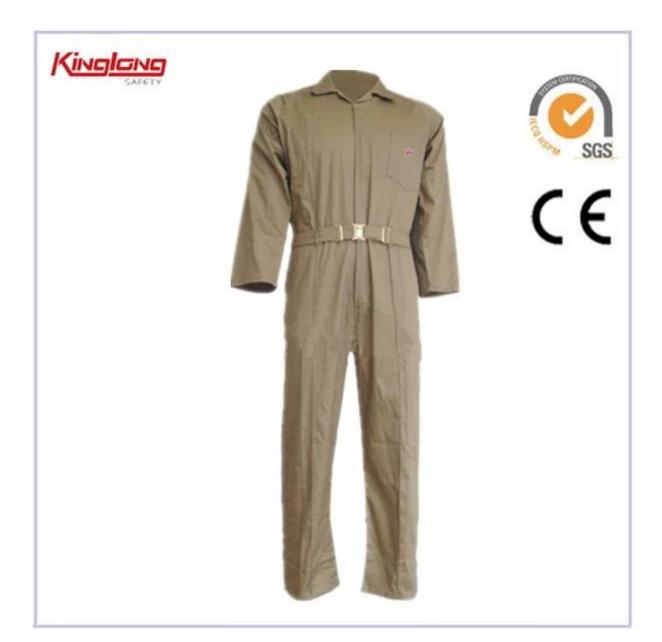

## 100% Cotton Zip Front Long Sleeve Safety Coverall

| Size        | From S to XXXL European Size      |  |  |
|-------------|-----------------------------------|--|--|
| Zipper      | Nylon Zipper                      |  |  |
| Color       | Blue.Other color is also aviable. |  |  |
| Gender      | Men                               |  |  |
| Market      | Middle East Market                |  |  |
| Application | Outdoor                           |  |  |

## **Details:**

<sup>\*</sup>two chest pockets, one with flag

<sup>\*</sup>two hip pockets

<sup>\*</sup>elastic waist

<sup>\*</sup>normal cuff

<sup>\*</sup>one piece per polybag,25pcs per carton