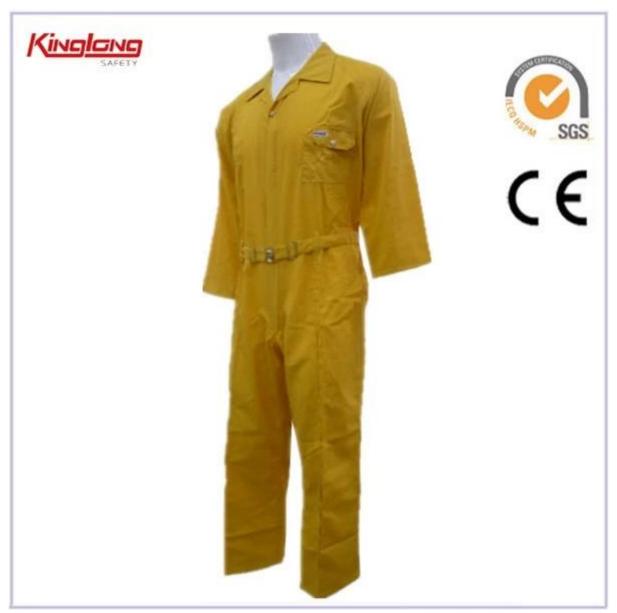

## 100% Cotton Zip Front Long Sleeve Safety Coverall

| Size        | From S to XXXL European Size      |  |  |
|-------------|-----------------------------------|--|--|
| Zipper      | Nylon Zipper                      |  |  |
| Color       | Blue.Other color is also aviable. |  |  |
| Gender      | Men                               |  |  |
| Market      | Middle East Market                |  |  |
| Application | Outdoor                           |  |  |

## **Details:**

<sup>\*</sup>two chest pockets, one with flag

<sup>\*</sup>two hip pockets

<sup>\*</sup>elastic waist

<sup>\*</sup>normal cuff

<sup>\*</sup>one piece per polybag,25pcs per carton