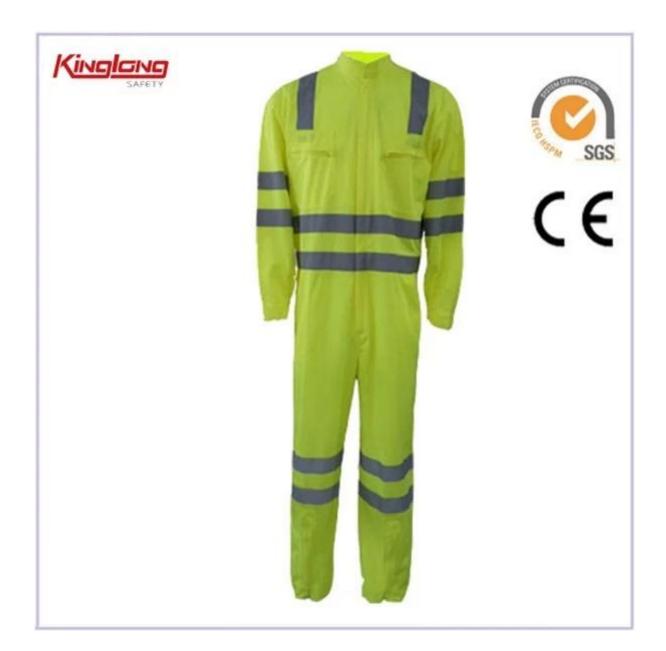

# **Description:**

Features:

2 chest pockets

2 front pockets

2 back pockets

5# front zipper

Elasticated back

Adjustable zippers on leg

Access slits to undergarments

| Product Name: | Coverall       | Application: | Outdoor       |
|---------------|----------------|--------------|---------------|
| Fabric:       | 100%Polyester  | Weight:      | 110gsm-250gsm |
| Color:        | Grey , Or Blue | Size:        | S-3XL         |
| Standard:     | SGS,SASO       | Season:      | Spring,Autumn |

### **Technical:**

- 1. 100%polyester,130gsm Coverall Futures
- 2. Neck fitted with contact closure
- 3. Two chest pockets with diagonal zippers nylon
- 4. Two front patch pockets and handrails on both sides.
- 5. Pencil pocket on left sleeve.
- 6. Straight Leg gaiter with nylon zippered bellows set
- 7. Two rear patch pockets , back elastic waist with bellows
- 8. Chile type one piece
- 9. Full Coverall pilot model, with front zipper nylon double carriage

## 10. Reflective Tapes(1")