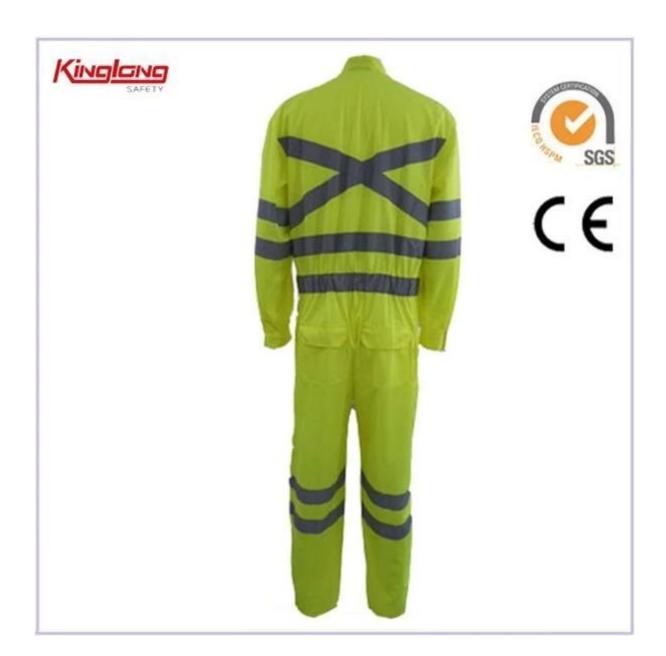

# **Description:**

Features:

2 chest pockets

2 front pockets

2 back pockets

5# front zipper

Elasticated back

Adjustable zippers on leg

### **Technical:**

- 1. 100%polyester,130gsm Coverall Futures
- 2. Neck fitted with contact closure
- 3. Two chest pockets with diagonal zippers nylon
- 4. Two front patch pockets and handrails on both sides.
- 5. Pencil pocket on left sleeve.
- 6. Straight Leg gaiter with nylon zippered bellows set
- 7. Two rear patch pockets , back elastic waist with bellows
- 8. Chile type one piece
- 9. Full Coverall pilot model, with front zipper nylon double carriage

## 10. Reflective Tapes(1")