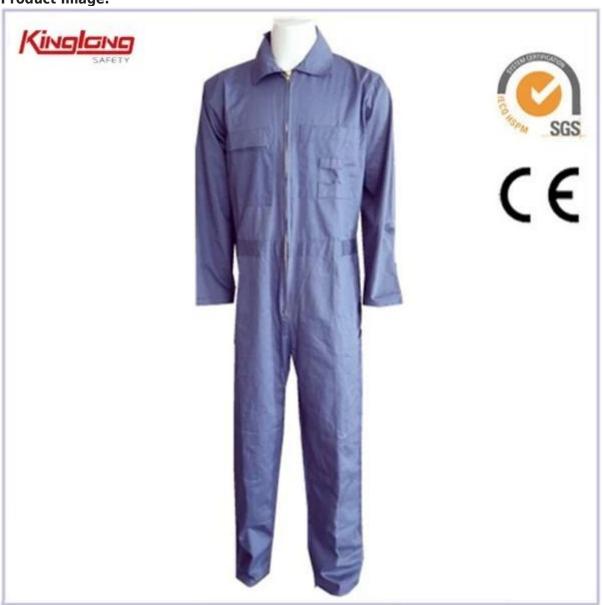

## Light blue mens cotton workwear coveralls, China manufacturer T/C work coverall for sale

- 1.35% cotton fabric
- 2. Elastic waist without buckle
- 3.multi-pockets
- 4.plus size
- 5.Two zipper