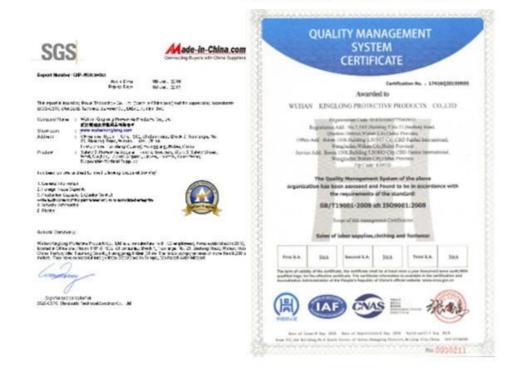

Light Grey Outdoor Bib And Brace Pants, China Factory Work Wear Bib Pants For Autumn



# **Company Profile**

## Office



Show room



## **FACTORY**



Workshop



Machineries



# CERTIFICATE

## ISO9000 Certificate



# **OEKO-TEX Certificate**



# **NEO SAFETY**

## **Label Brand**







#### **Description:**

- 1. Light grey and dark grey color combination or grey and Beige color combination; Let your choice Variety.
- 2. Price is the most concerning problem of every customer. Hooded Canvas Bib Trousers, If you want to know the price, you need the know the following parameter: style of the clothes, accessories of garments, printing method, embroidery, pattern, fabric of garments, quantity of garments, date of delivery etc .These are the main factors to decide the price. The more you order the lower price you will get!
- 3, With Screw-thread cuff wind resistant. Keep you more comfortable and warm when working.
- 4, Support apply for packing list; carton list; origin certificate; SASO certification.