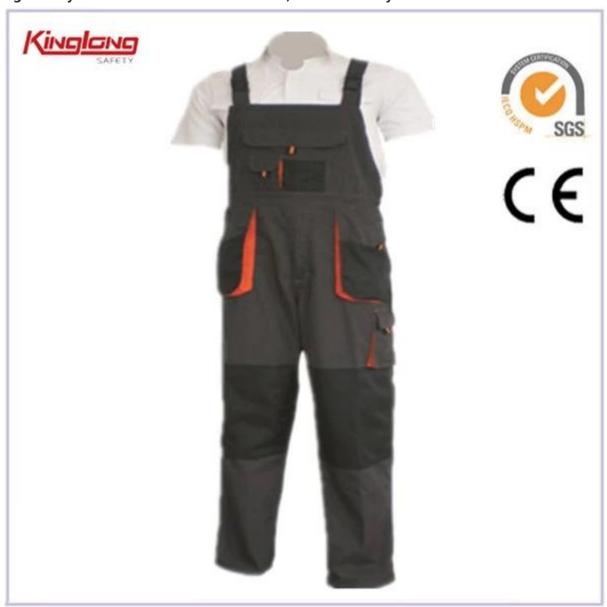

Light Grey Outdoor Bib And Brace Pants, China Factory Work Wear Bib Pants For Autumn

#### **Description:**

- 1. Light grey and dark grey color combination or grey and Beige color combination; Let your choice Variety.
- 2. Price is the most concerning problem of every customer. Hooded Canvas Bib Trousers, If you want to know the price, you need the know the following parameter: style of the clothes, accessories of garments, printing method, embroidery, pattern, fabric of garments, quantity of garments, date of delivery etc .These are the main factors to decide the price. The more you order the lower price you will get!
- 3, With Screw-thread cuff wind resistant. Keep you more comfortable and warm when working.
- 4, Support apply for packing list; carton list; origin certificate; SASO certification.
- 5, With multi pockets feature; support functions that you can put your mobile phone , pen, money and tools.
- 6. Adopt high quality durable canvas 80%polyester 20%cotton fabric,good stitching, heavy , 260gsm weight. Meet your requirement of wearing.
- 7. Quality is priority.Our factory has 15 QC who strictly control the bib trouser's quality of every link in the production line that ensure the high quality of bib trousers, we will wear and wash samples in case of shrinking or shading.

### **Specifications:**

| Design             | Not only can we make according to customers' samples, but also we can help design it. |
|--------------------|---------------------------------------------------------------------------------------|
| Samples            | The samples time is about two week, and if the samples are urgent, we can push it.    |
| Package            | Each one in a poly bag or as customers'need                                           |
| Color              | Light grey and dark grey color combination                                            |
| Logo               | Yes                                                                                   |
| Feature            | Oxford fabric reinforcement                                                           |
| Application        | Cold-proof                                                                            |
| Function           | Durable workwear                                                                      |
| Weight             | 260g/m2                                                                               |
| Fabric             | Canvas 80%polyester20%cotton                                                          |
| Pockets            | Multi pockets                                                                         |
| Cuff               | Screw-thread                                                                          |
| Zipper puller, Rul | ober label                                                                            |