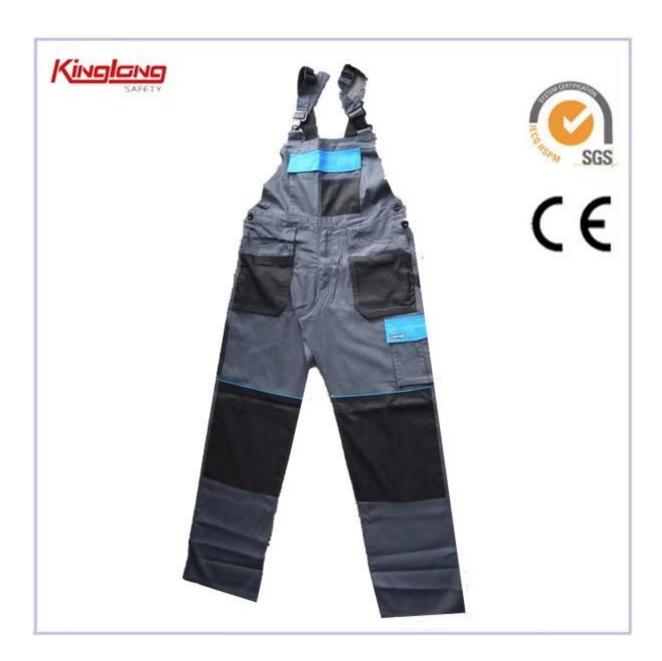

## **2PCS Twill Work Uniform Jacket and Pants**

## **Description:**

- 1. Type: Dubai Type workwear uniform
- 2.Pockets 8 pockets in total, especially 2 pockets on the legs make the style more complex.All pockets of his failure.
- 3 .Color: Blue
- 4 Adoption of the fabric oblique (100% cotton 185gsm or 100% polyester190gsm), increase vitality.
- 5, support to apply packing list; List of cardboard; A certificate of origin; SASO certification.
- 6. The main market is middle east maket, market Africa with best prices.
- 7. You can print or embroider a personalized logo on the back and chest pocket, if necessary.
- 8. beige color or petrol blue or red color.Let its diversity of choice.
- 9. Adoption of advanced coffee pattern design their size jackets, Professional built ergonomically comfortable jacket. As for the size chart, we use the standard size of Europe. It can be assumed, if you have a table size that can provide us.
- 10. Quality is the factory priority. Our has 15 QC who strictly control the jacket for the quality of each link production line, which provide high quality jackets we wear and wash samples in the case of shrinkage or shading.
- 11. If you are a buyer of Saudi Arabia, we can help by providing SASO certificate when Improt Custom clean.

| Service | ОЕМ                                   |
|---------|---------------------------------------|
| MOQ     | 2000pcs                               |
| Colour  | Cutomized                             |
| Attempt | 7-10 working day                      |
| Supply  | 55-60days after receiving the deposit |
| Size    | S-3XL                                 |
| Origin  | Wuhan, Hubei                          |
| Logo    | Rubber logo on the breast pocket      |