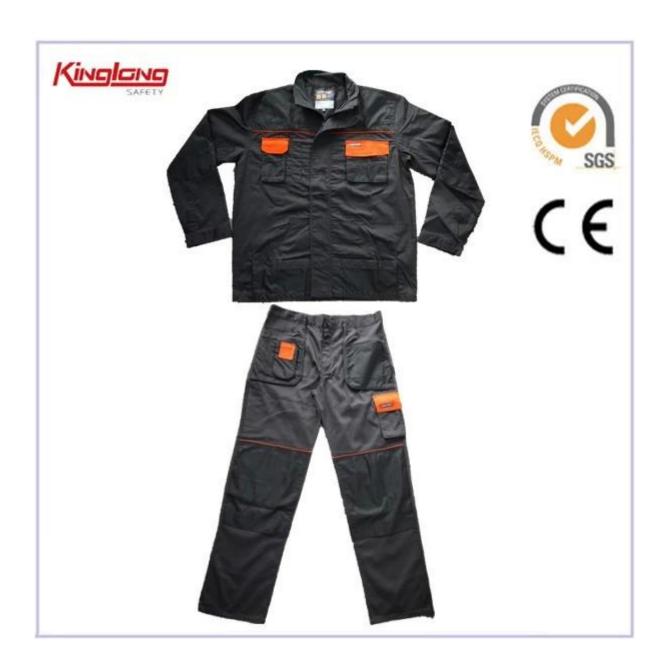

## **2PCS Twill Work Uniform Jacket and Pants**

## **Description:**

- 1. Type: Dubai Type workwear uniform
- 2.Pockets 8 pockets in total, especially 2 pockets on the legs make the style more complex.All pockets of his failure.
- 3 .Color: Blue
- 4 Adoption of the fabric oblique (100% cotton 185gsm or 100% polyester190gsm), increase vitality.
- 5, support to apply packing list; List of cardboard; A certificate of origin; SASO certification.
- 6. The main market is middle east maket, market Africa with best prices.
- 7. You can print or embroider a personalized logo on the back and chest pocket, if necessary.
- 8. beige color or petrol blue or red color.Let its diversity of choice.
- 9. Adoption of advanced coffee pattern design their size jackets, Professional built ergonomically comfortable jacket. As for the size chart, we use the standard size of Europe. It can be assumed, if you have a table size that can provide us.
- 10. Quality is the factory priority. Our has 15 QC who strictly control the jacket for the quality of each link production line, which provide high quality jackets we wear and wash samples in the case of shrinkage or shading.
- 11. If you are a buyer of Saudi Arabia, we can help by providing SASO certificate when Improt Custom clean.

| Service | ОЕМ                                   |
|---------|---------------------------------------|
| MOQ     | 2000pcs                               |
| Colour  | Cutomized                             |
| Attempt | 7-10 working day                      |
| Supply  | 55-60days after receiving the deposit |
| Size    | S-3XL                                 |
| Origin  | Wuhan, Hubei                          |
| Logo    | Rubber logo on the breast pocket      |