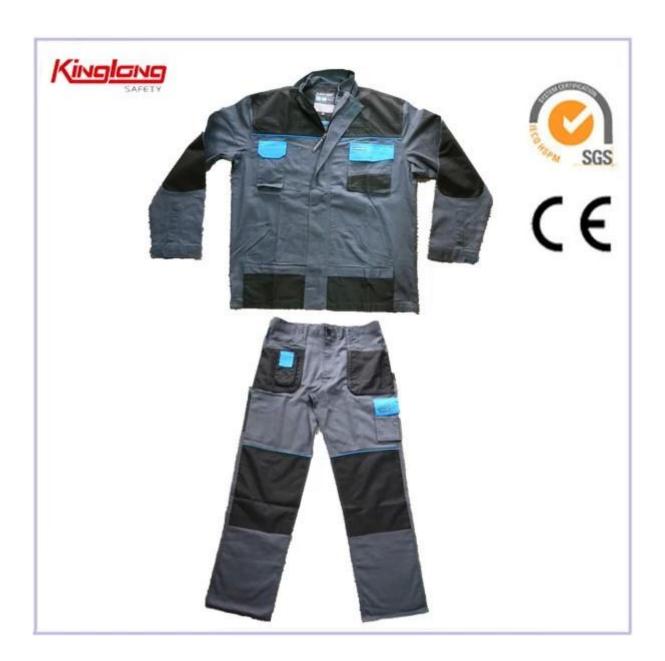

## **2PCS Twill Work Uniform Jacket and Pants**

## **Description:**

- 1. Type: Dubai Type workwear uniform
- 2.Pockets 8 pockets in total, especially 2 pockets on the legs make the style more complex.All pockets of his failure.
- 3 .Color: Blue
- 4 Adoption of the fabric oblique (100% cotton 185gsm or 100% polyester190gsm), increase vitality.
- 5, support to apply packing list; List of cardboard; A certificate of origin; SASO certification.
- 6. The main market is middle east maket, market Africa with best prices.
- 7. You can print or embroider a personalized logo on the back and chest pocket, if necessary.
- 8. beige color or petrol blue or red color.Let its diversity of choice.
- 9. Adoption of advanced coffee pattern design their size jackets, Professional built ergonomically comfortable jacket. As for the size chart, we use the standard size of Europe. It can be assumed, if you have a table size that can provide us.
- 10. Quality is the factory priority. Our has 15 QC who strictly control the jacket for the quality of each link production line, which provide high quality jackets we wear and wash samples in the case of shrinkage or shading.
- 11. If you are a buyer of Saudi Arabia, we can help by providing SASO certificate when Improt Custom clean.

| Service | ОЕМ                                   |
|---------|---------------------------------------|
| MOQ     | 2000pcs                               |
| Colour  | Cutomized                             |
| Attempt | 7-10 working day                      |
| Supply  | 55-60days after receiving the deposit |
| Size    | S-3XL                                 |
| Origin  | Wuhan, Hubei                          |
| Logo    | Rubber logo on the breast pocket      |