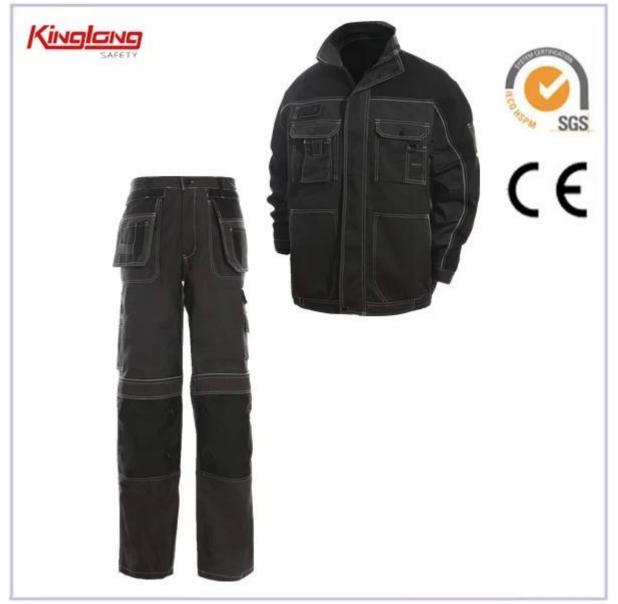

## Industrial Work Suit, Factory 2 pcs Industrial Work Suit, Factory 2 pcs Worker Uniforms Industrial Work Suit

Quick Details:

| Product Type: Industrial Work Suit, Factory 2 pcs<br>Industrial Work Suit, Factory 2 pcs Worker<br>Uniforms Industrial Work Suit |                             | Supply Type:OEM Service |
|----------------------------------------------------------------------------------------------------------------------------------|-----------------------------|-------------------------|
| Material: Canvas 80%polyester 20%cotton                                                                                          | Gender: Men&Womem           |                         |
| Place of Origin: Hubei China (Mainland)                                                                                          | Brand Name: KINGLONG        | Model Number: WH380     |
| size:Europe size                                                                                                                 | color: as picture(optional) |                         |

## More details:

- \* 2 chest tool pockets with velcro
- \* 2 outside pockets on waist
- \* one side cargo pockets with velcro
- \* Oxford fabric on knees, shoulder and elbows, for wear-resistant

- \* front zipper with velcro closure flap
- \* elasticated waist
- \* reflective tape piping

## **Description:**

1, Adopt resin zipper with your logo zipper puller ,your logo rubber label in the chest pockets.

- 2, With Screw-thread cuff wind resistant.Keep you more comfortable and warm when working.
- 3, Adopt fashion innovative design model, meanwhile, a big card packed into PVC hand bag
- 4, Support apply for packing list; carton list; origin certificate; SASO certification.
- 5, Safely oxford knee pad function to avoid knee hurt .
- 6, With multi pockets feature; support functions that you can put your mobile phone , pen, money and tools.
- 7. Main market is European maket, middle east market, America market, Africa market