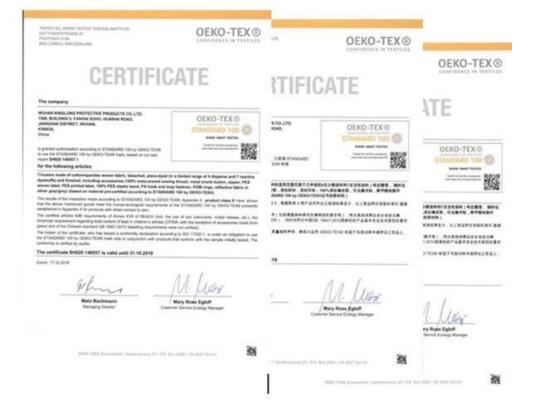

## Industrial mechanic workwear oxford reinforcement patch bibpants

product show:



# **Company Profile**

## Office



Show room



## **FACTORY**



Workshop



Machineries



## CERTIFICATE

## ISO9000 Certificate



## **OEKO-TEX Certificate**



## **NEO SAFETY**

## **Label Brand**







#### **Specifications:**

| Details of Workwear   | Size                                                | From S to XXXL European Size                           |
|-----------------------|-----------------------------------------------------|--------------------------------------------------------|
| Bibpants              | Zipper                                              | PVC zipper,Nylon Zipper,Brass Zipper                   |
|                       | Color                                               | Dark grey and light grey/beige and light grey          |
|                       | Gender                                              | Men                                                    |
|                       | Pocket