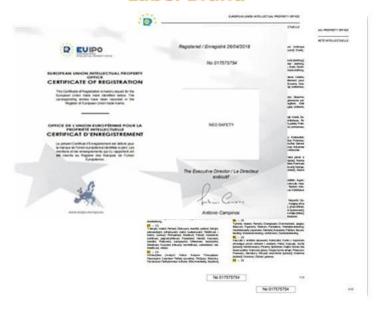

## Industrial mechanic workwear oxford reinforcement patch bibpants

product show:



# **Company Profile**

## Office



Show room



## **FACTORY**



Workshop



Machineries



## CERTIFICATE

## ISO9000 Certificate



## **OEKO-TEX Certificate**



## **NEO SAFETY**

## **Label Brand**







#### **Specifications:**

| Details of Workwear   | Size                                                | From S to XXXL European Size                           |
|-----------------------|-----------------------------------------------------|--------------------------------------------------------|
| Bibpants              | Zipper                                              | PVC zipper,Nylon Zipper,Brass Zipper                   |
|                       | Color                                               | Dark grey and light grey/beige and light grey          |
|                       | Gender                                              | Men                                                    |
|                       | Pocket                                              | 6 -