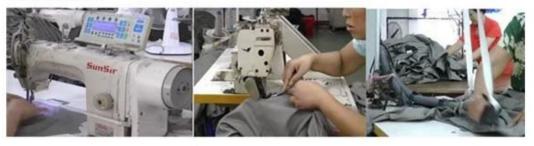

## Industrial mechanic workwear oxford reinforcement patch bibpants

product show:



# **Company Profile**

## Office



Show room



## **FACTORY**



Workshop



Machineries



## CERTIFICATE

## ISO9000 Certificate



## **OEKO-TEX Certificate**



## **NEO SAFETY**

## **Label Brand**







#### **Specifications:**

| Details of Workwear   | Size                                                | From S to XXXL European Size                           |
|-----------------------|-----------------------------------------------------|--------------------------------------------------------|
| Bibpants              | Zipper                                              | PVC zipper,Nylon Zipper,Brass Zipper                   |
|                       | Color                                               | Dark grey and light grey/beige and light grey          |
|                       | Gender                                              | Men