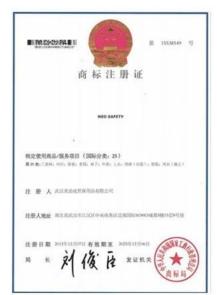

## Industrial mechanic workwear oxford reinforcement patch bibpants

product show:



# **Company Profile**

## Office



Show room



## **FACTORY**



Workshop



Machineries



## CERTIFICATE

## ISO9000 Certificate



## **OEKO-TEX Certificate**



## **NEO SAFETY**

## **Label Brand**







#### **Specifications:**

| Details of Workwear   | Size                                                | From S to XXXL European Size                           |
|-----------------------|-----------------------------------------------------|--------------------------------------------------------|
| Bibpants              | Zipper                                              | PVC zipper,Nylon Zipper,Brass Zipper                   |
|                       | Color                                               | Dark grey and light grey/beige and light grey          |
|                       | Gender                                              | Men                                                    |
|                       | Pocket                                              | 6 - 8 p