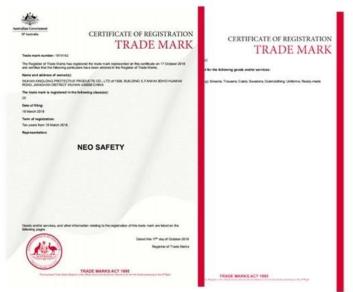

## Industrial mechanic workwear oxford reinforcement patch bibpants

product show:



# **Company Profile**

## Office



Show room



## **FACTORY**



Workshop



Machineries



## CERTIFICATE

## ISO9000 Certificate



## **OEKO-TEX Certificate**



## **NEO SAFETY**

## **Label Brand**







#### **Specifications:**

| Details of Workwear   | Size                                                | From S to XXXL European Size                           |
|-----------------------|-----------------------------------------------------|--------------------------------------------------------|
| Bibpants              | Zipper                                              | PVC zipper,Nylon Zipper,Brass Zipper                   |
|                       | Color                                               | Dark grey and light grey/beige and light grey          |
|                       | Gender                                              | Men                                                    |
|                       | Pocket                                              | 6 - 8