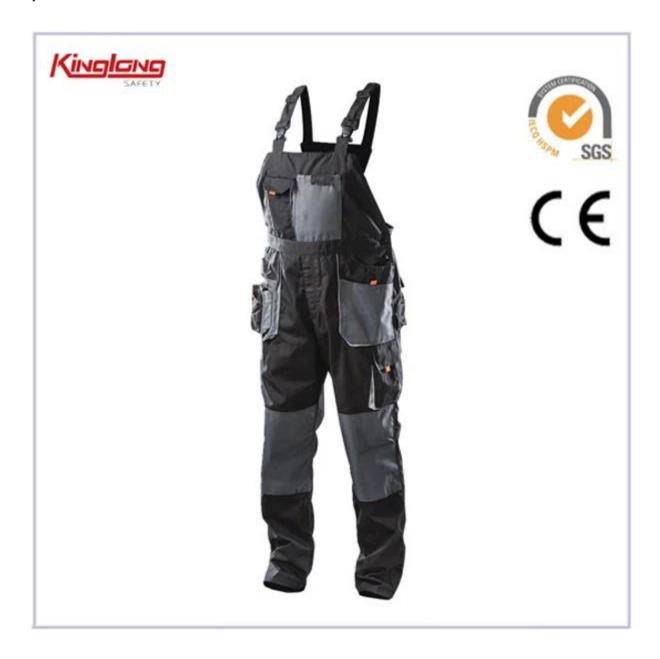

## Industrial mechanic workwear oxford reinforcement patch bibpants

product show:

#### **Specifications:**

| Details of Workwear   | Size                                                | From S to XXXL European Size                           |
|-----------------------|-----------------------------------------------------|--------------------------------------------------------|
| Bibpants              | Zipper                                              | PVC zipper,Nylon Zipper,Brass Zipper                   |
|                       | Color                                               | Dark grey and light grey/beige and light grey          |
|                       | Gender                                              | Men                                                    |
|                       | Pocket                                              | 6 - 8 pockets                                          |
|                       | Fabric                                              | 80%polyester 20%cotton/65%polyester 35%cotton          |
|                       | Choose                                              | Canvas Fabric                                          |
|                       | Fabric                                              | 260-300g/[                                             |
|                       | Weight                                              |                                                        |
|                       | Reinforced                                          | On knees                                               |
|                       | Part                                                |                                                        |
|                       | Market                                              | Europe market,America Market                           |
| Workmanship           | Stitching                                           | Single stitching,double stitching and triple stitching |
| Packaging             | Nomal                                               | 1 piece/nomal polybag                                  |
|                       | Polybag                                             |                                                        |
|                       | Carton                                              | 10pcs/carton                                           |
|                       | MEAS                                                | 49cm*38cm*28cm                                         |
| Sample                | We can pro                                          | vide you with samples.It will take about 10 working    |
|                       | days as usual.                                      |                                                        |
| Supply                | The supply we provide is OEM.                       |                                                        |
| Series Recommendation | WH290A jacket,WH290 coverall,WH290 vest,WH290 pants |                                                        |

#### More details:

- \* Oxford fabric on knees, for wear-resistant
- \* front zipper with velcro closure flap
- \* reflective tape piping