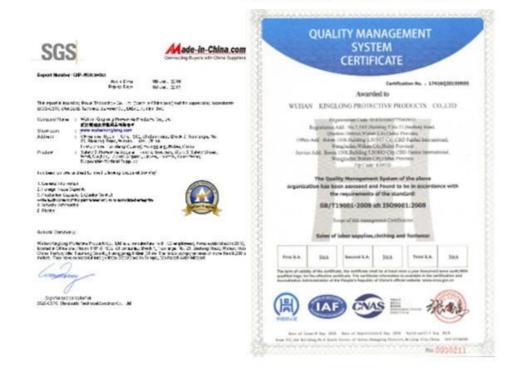

## Industrial mechanic workwear oxford reinforcement patch bibpants

product show:



# **Company Profile**

## Office



Show room



## **FACTORY**



Workshop



Machineries



## CERTIFICATE

## ISO9000 Certificate



## **OEKO-TEX Certificate**



## **NEO SAFETY**

## **Label Brand**







#### **Specifications:**

| Details of Workwear   | Size                                                | From S to XXXL European Size                           |
|-----------------------|-----------------------------------------------------|--------------------------------------------------------|
| Bibpants              | Zipper                                              | PVC zipper,Nylon Zipper,Brass Zipper                   |
|                       | Color                                               | Dark grey and light grey/beige and light grey          |
|                       | Gender                                              | Men                                                    |
|