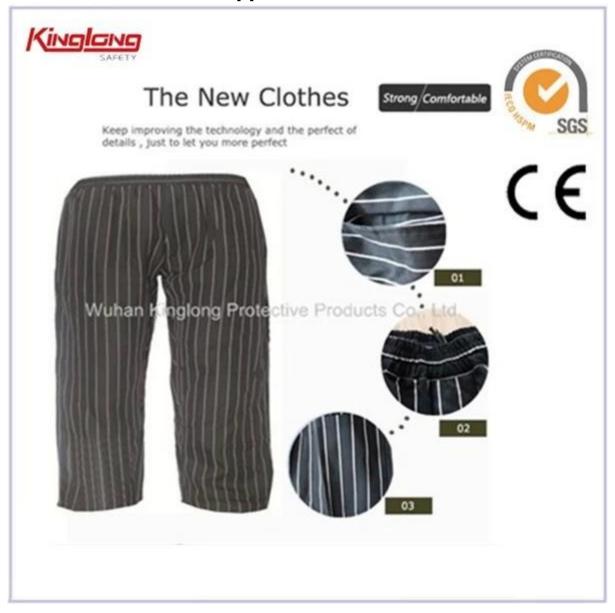

# Hot style professional chef pants uniform,Breathable high quality chef trousers China supplier

- \* 1 chest pockets
- \* double-breasted buttons
- \* 2 normal cuffs
- \* elastic back waist pants
- \* 65%polyester35%cotton fabric
- \* 1 normal neckline