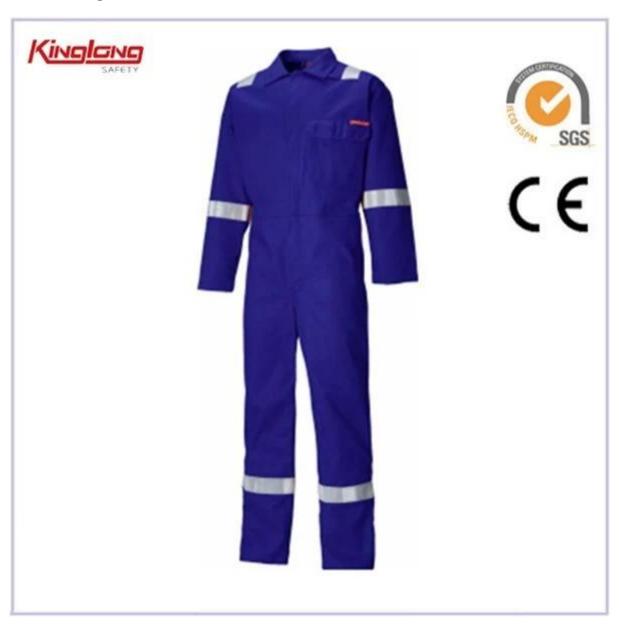

## Hot style blue color cotton workwear coveralls, New products mens working safety coverall

- 1.100%cotton fabric
- 2. Elastic waist without buckle
- 3.multi-pockets
- 4.plus size
- 5.Two zipper