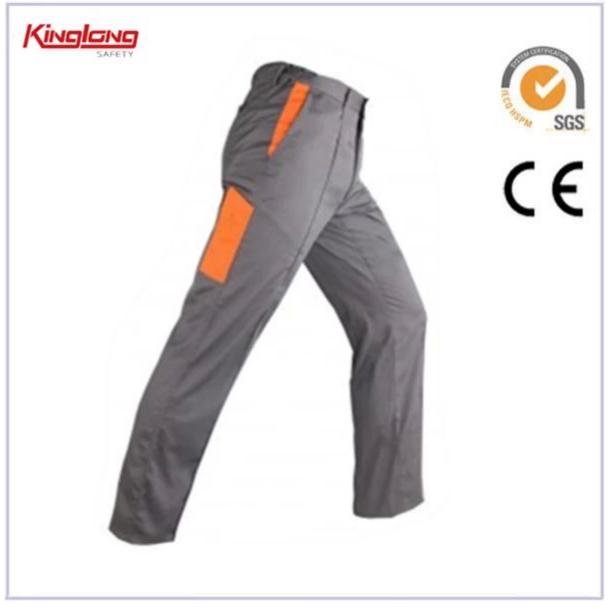

Hot selling mens knee pad cargo pants with 65% polyester 35% cotton

Description

- \* v-neckline
- \* zipper
- \* one chest pocket
- \* no sleeves
- \* two normal cuffs
- \* two leg pockets
- \* two straight legs
- \* Elastic waist

#### Specifications:

| Size   | From S to XXXL size               |
|--------|-----------------------------------|
| Color  | Yellow                            |
| Pocket | Chest pocket                      |
| Stitch | Single stitching,double stitching |

| MOQ    | 3000pcs per style per color for all our customers |
|--------|---------------------------------------------------|
| Design | elastic waist,long legs                           |

Our Capabilities