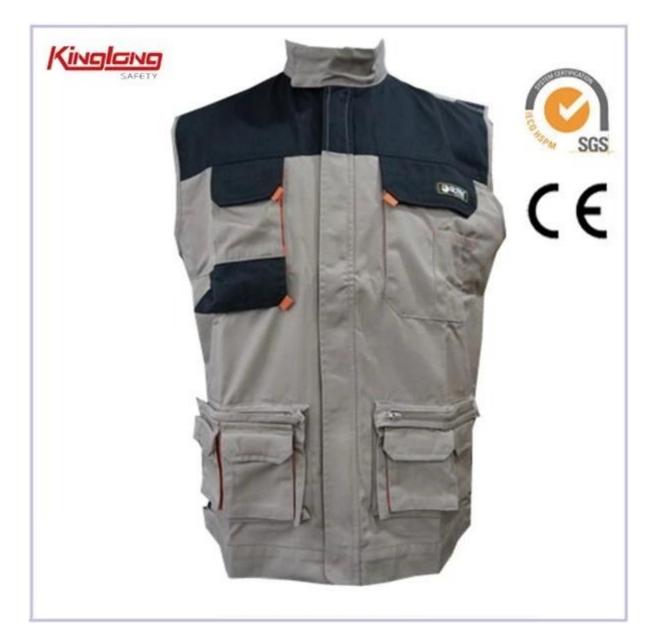

## Hot sale workwear mens multi-function vest,Polyester cotton t/c working waistcoat for sale

| Details of Power<br>Bibpants | Size              | From S to XXXL European Size                           |
|------------------------------|-------------------|--------------------------------------------------------|
|                              | Zipper            | PVC zipper,Nylon Zipper,Brass Zipper                   |
|                              | Color             | Grey and Orange,Navy blue and Orange.Other color is    |
|                              |                   | also aviable.                                          |
|                              | Gender            | Men                                                    |
|                              | Pockets           | 4 pockets in total:                                    |
|                              |                   | 4 pockets                                              |
|                              | Fabric Choose     | 80%polyester 20%cotton/65%polyester                    |
|                              |                   | 35%cotton/100%polyester                                |
|                              | Fabric Weight     | 190-240g/[]                                            |
|                              | Buttons           | brass buttons pockets                                  |
|                              | Color combination | Orange fabric on side pockets                          |
|                              | Market            | Europe market,America Market,Africa,Middle East        |
|                              |                   | Market                                                 |
|                              | Application       | Outdoor                                                |
| Workmanship                  | Stitching         | Single stitching,double stitching and triple stitching |
| Packaging                    | Nomal Polybag     | 1 piece/nomal polybag                                  |
|                              | Carton            | 20pcs/carton                                           |
|                              | MEAS              | 58cm*42cm*30cm                                         |

## Product Image: