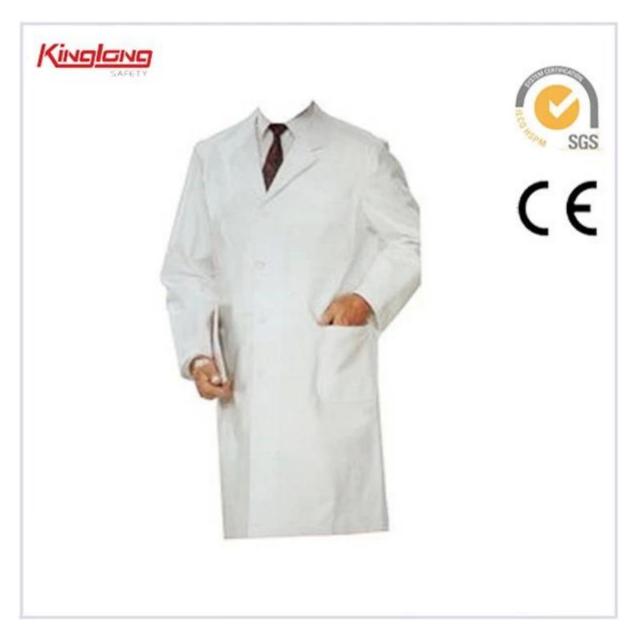

# Hospital white Lab Coat, Medical coat good quality cheap price

# **Applications:**

| Product Name | Hospital white Lab Coat, Medical coat good quality cheap price |
|--------------|----------------------------------------------------------------|
| Art No.      | WH226/WH248/WH216                                              |
| Style        | Uniform/Suit//Workwear/Medical uniform/Lab coat                |
| Fabric       | 100%polyester,100%cotton,TC or custom                          |
| Color        | White,Brown,Blue,Black,Color combination etc                   |
| Size         | S,L,XL,XXL,XXXL/Customized                                     |
| Assories     | Pockets, Buttons                                               |
| MOQ          | 3000pcs/pc                                                     |
| OEM/ODM      | yes                                                            |
| Feature      | Free size,Plus Size,Breathable,Quick dry,Reinforcement         |
| Application  | Hospital                                                       |
| Brand Name   | Kinglong                                                       |