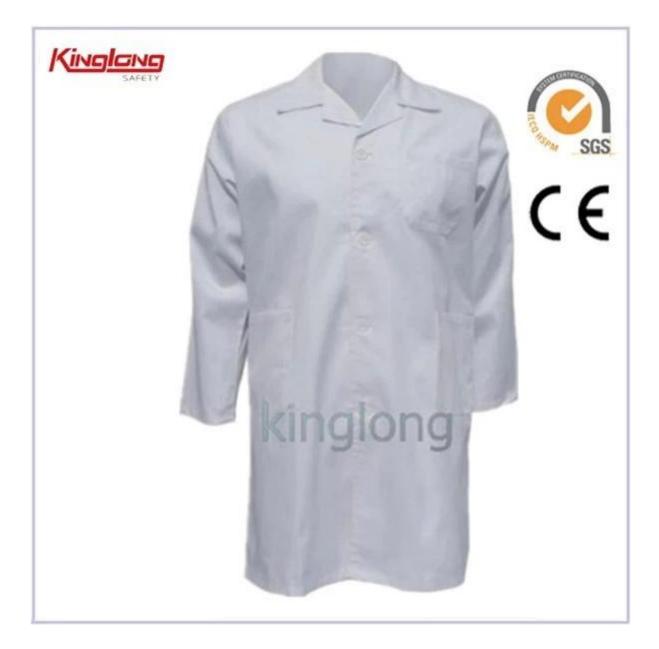

|
|                              | 30% deposit, the rest should be paid before shippment.                                |
|                              | 50 days after receiving deposit.                                                      |
|                              | If not urgent, sent by boat, it takes about 45 days to arrive.                        |
|                              | If urgent, DHL, UPS, FEDEX, or TNT would be the good option, it takes about 3-5 days. |
|                              | 500 pcs per style. At the first cooperation, less quantity is welcome as well.        |
| 5) Quality                   | made as confirmed sample, and we will be fully responsible for poor production.       |

Hospital uniforms suppliers china, white doctor grow wholesale



## 1. Specifications:

First,our products can be made of below conductive fabric, Anti-Bacterial, Anti-Shrink, Anti-Static.no stimulus to skin,dustproof and waterproof.

Material:

- 1. CVC: 35%Polyester, 65%Cotton/ 20%C+80%Poly/ 80%C+20%Poly
- 2. TC polyester filament : 65%Cotton 35%Polyester
- 3. Polyester Pongee: 100% Polyester
- 4. 98 % Polyester + 2% Conductive fabric
- 5. 100% Cotton
- 6 .Customized Color



## 2.Physical Features:

- 1. Antistatic ability:0.6uc / pieces or less
- 2. Washing resistance: washing methods according to the provisions of the resistant static performance is still meet the requirements of the above indicators.
- 3 .Washing method: can the 120 °C for 15 minutes under high temperature and high pressure disinfection
- 4. No effect of humidity: under the cond