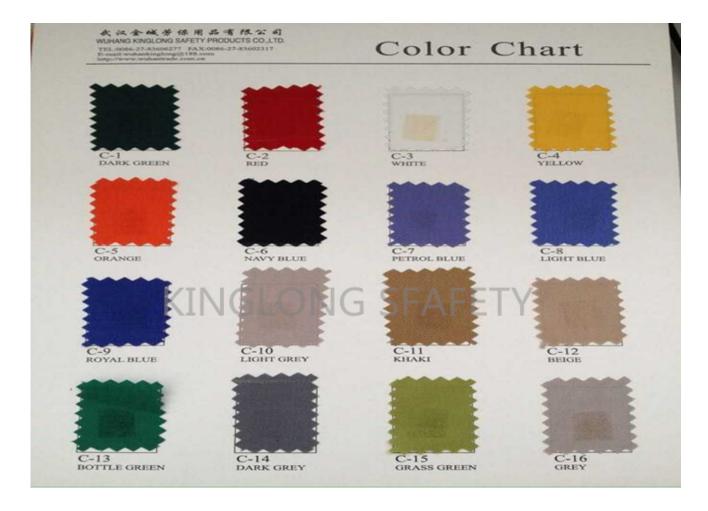

## 1. Specifications:

First,our products can be made of below conductive fabric, Anti-Bacterial, Anti-Shrink, Anti-Static.no stimulus to skin,dustproof and waterproof.

Material:

- 1. CVC: 35%Polyester, 65%Cotton/ 20%C+80%Poly/ 80%C+20%Poly
- 2. TC polyester filament : 65%Cotton 35%Polyester
- 3. Polyester Pongee: 100% Polyester
- 4. 98 % Polyester + 2% Conductive fabric
- 5. 100% Cotton
- 6 .Customized Color