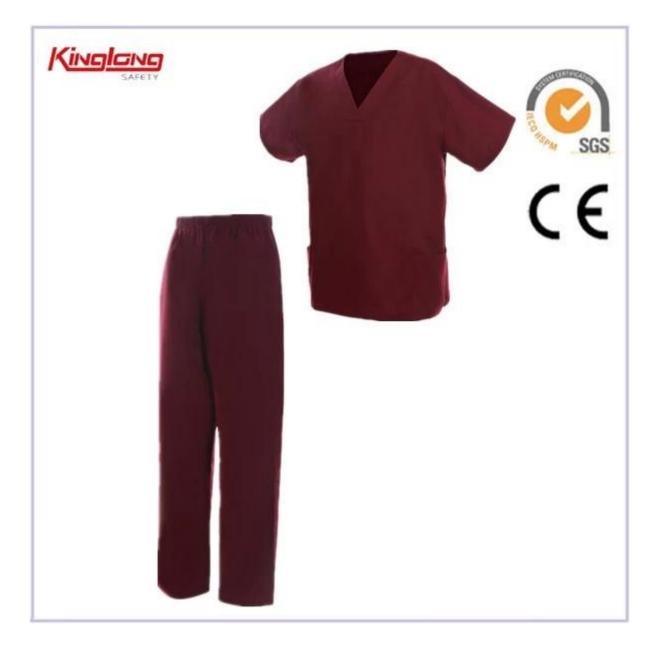

## Hospital Work Uniform for Nurse, Short Sleeve Polycotton Hospital Work Uniform for Nurse

### **Description of Product:**

| Production Name         | Hospital Work Uniform for Nurse, Short Sleeve Polycotton Hospital Work Uniform for Nurse                                            |
|-------------------------|-------------------------------------------------------------------------------------------------------------------------------------|
| Model                   | WH702                                                                                                                               |
| Fabric                  | 100%cotton or 65%polyester, 35%cotton, 240gsm or up to customer's option                                                            |
| Color                   | up to customer's option                                                                                                             |
| Color fastness          | 3-4 grade                                                                                                                           |
| Size                    | S-3XL or up to customer's option                                                                                                    |
| Season                  | Spring, Summer                                                                                                                      |
| Features                | Anti-wrinkle, anti-bacteria, breathable                                                                                             |
| Shrinkage               | Less than -3%                                                                                                                       |
| The Features of Pattern | <ol> <li>v-neck</li> <li>1 chest pocket</li> <li>2 lower patch pockets</li> <li>4. color, logo, design can be customized</li> </ol> |
| Place of Origin         | Wuhan, Hubei, China                                                                                                                 |
| Capacity                | 100,000pcs/month                                                                                                                    |
| Packing Information     | 1pc/poly bag, 25pcs/ctn                                                                                                             |
| Shipping Port           | Shanghai, Wuhan                                                                                                                     |
| Payment Terms           | L/C at sight, T/T 30%deposit                                                                                                        |
| Delivery Time           | Within 55 days after confirmed                                                                                                      |
| Samples                 | Within 7 days after confirmed, sample is free, air freight fee is at buyer's account                                                |
| Our Service             | OEM                                                                                                                                 |
| Usage                   | Industrial uniforms, work wear                                                                                                      |

# Hospital Work Uniform for Nurse, Short Sleeve Polycotton Hospital Work Uniform for Nurse