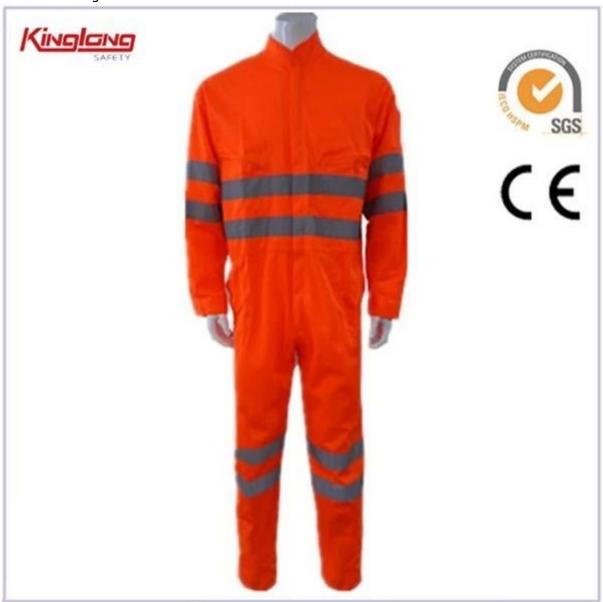

## Coveralls image:

Fabric:65%polyester/35% cotton Reflective tape: reflective tape on chest and back, arms and legs.

Colour:Fluo Yellow / Orange

Size: all size

Pocket: 2 chest pockets with flap and fastener
Fashion design Keep shaped Custom print/emboridery your logo
Feasible for work or leisure wear Machine Washable & able to be tumbled dried