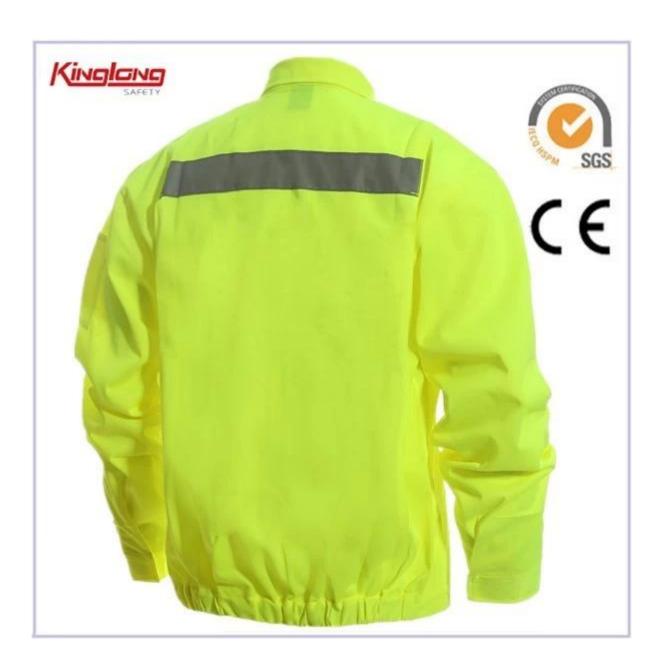

#### **Description**

- \* 2 chest pockets with velcro
- \* 2 side pockets
- \* reflective tapes on chest and back
- \* front closure with zipper