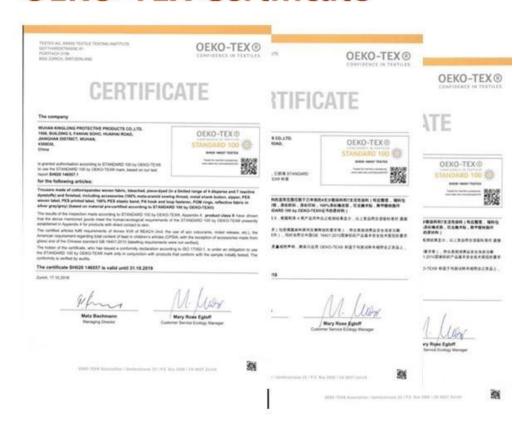

ame:    | HIVI Workwear           | Application:   | Outdoor                     |
|------------------|-------------------------|----------------|-----------------------------|
| Size:            | S,M,L,XL,XXL,XXXL       | Fabric Weight: | 120GSM                      |
| Fabric:          | 100% Fluorescent Yellow | Color:         | Yellow                      |
| Standard:        | SGS                     | Style:         | Jacket                      |
| Reflective Tape: | High Visibility         | Market:        | South America Such As Chile |

### High visibility workwear manufacturer, Reflective worker jacket for men





# **Company Profile**

## Office



Show room



## **FACTORY**



Workshop



Machineries



## CERTIFICATE

## ISO9000 Certificate



## **OEKO-TEX Certificate**



## **NEO SAFETY**

## **Label Brand**







#### **Description**

- \* 2 chest pockets with velcro
- \* 2 side pockets
- \* reflective tapes on chest and back
- \* front closure with zipper

#### **About Us**

- 1. Over 11 Years leading manufacturer in Wuhan. Professional and Honest.
- 2. Free to make counter samples.
- 3. SGS Report available.
- 4. About 200 workers are over 10-15 years experience, strong accountability mechanisms.
- 5.. Over 20 years experience of our two designers, they are skillful at the newest software for pattern making, efficient and precision.
- 6. 8 QC inspectors:constroling the quality from Cutting, Sewing, Packaging, Ironing all the way
- 7. We have design department, our designs continuously develop new products based on the demand of the market.
- 8. The p