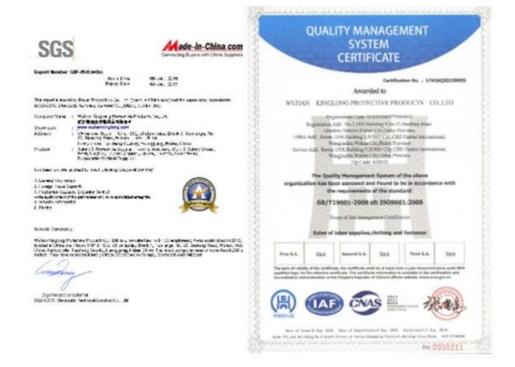

| Product Name:    | HIVI Workwear           | Application:   | Outdoor                     |
|------------------|-------------------------|----------------|-----------------------------|
| Size:            | S,M,L,XL,XXL,XXXL       | Fabric Weight: | 120GSM                      |
| Fabric:          | 100% Fluorescent Yellow | Color:         | Yellow                      |
| Standard:        | SGS                     | Style:         | Jacket                      |
| Reflective Tape: | High Visibility         | Market:        | South America Such As Chile |

### High visibility workwear manufacturer, Reflective worker jacket for men





# **Company Profile**

## Office



Show room



## **FACTORY**



Workshop



Machineries



## CERTIFICATE

## ISO9000 Certificate



## **OEKO-TEX Certificate**



## **NEO SAFETY**

## **Label Brand**







#### **Description**

- \* 2 chest pockets with velcro
- \* 2 side pockets
- \* reflective tapes on chest and back
- \* front closure with zipper

#### **About Us**

- 1. Over 11 Years leading manufacturer in Wuhan. Professional and Honest.
- 2. Free to make counter samples.
- 3. SGS Report available.
- 4. About 200 workers are over 10-15 years experience, strong accountability mechanisms.
- 5.. Over 20 years experience of our two designers, they are skillful at the newest software for pattern making, efficient and precision.
- 6. 8 QC inspectors:constroling the quality from Cutting, Sewing, Packaging, Ironing all the way
- 7. We have design department, our designs continuously develop new products based on the d