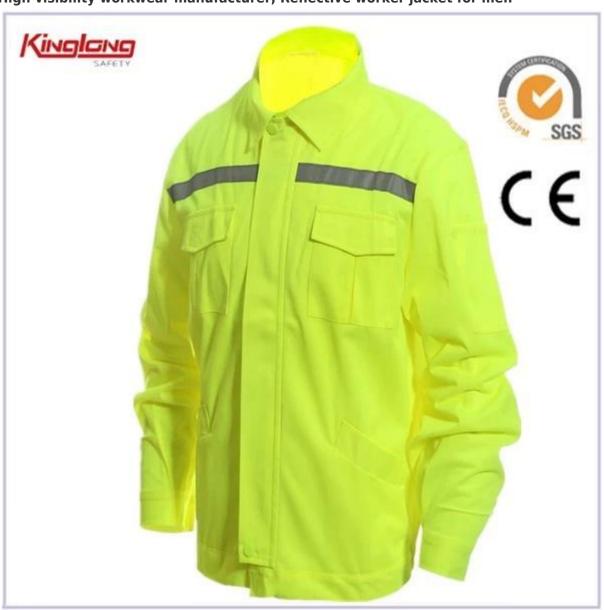

### High visibility workwear manufacturer, Reflective worker jacket for men

#### **Description**

- \* 2 chest pockets with velcro
- \* 2 side pockets
- \* reflective tapes on chest and back
- \* front closure with zipper