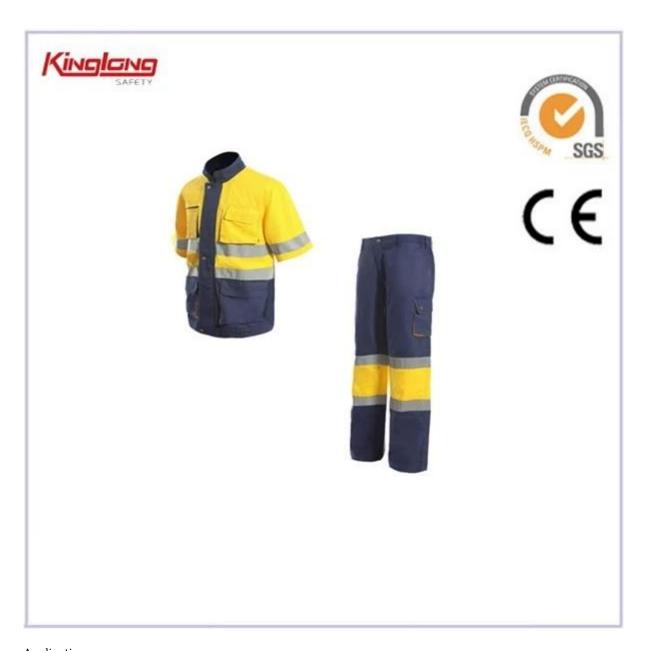

High visibility fuo yellow reflecting suit, chest pockets shirt elastic waist pant suit uniform

### Description

- \* v-neckline
- \* two chest pockets
- \* two side waist pockets
- \* reflective tapes around chest
- \* two normal cuffs
- \* short sleeves
- \* elastic waist
- \* two side leg pockets
- \*color combination

# Specifications:

| Details of Power | Size                                                          | From S to XXXL European Size                 |  |  |  |
|------------------|---------------------------------------------------------------|----------------------------------------------|--|--|--|
| Bibpants         | Zipper                                                        | PVC zipper,Nylon Zipper,Brass Zipper         |  |  |  |
|                  | Color                                                         | Yellow and navy.Other color is also aviable. |  |  |  |
|                  | Gender                                                        | Men                                          |  |  |  |
|                  | Pockets                                                       | 6 pockets in total:                          |  |  |  |
|                  |                                                               | 2 chest pockets                              |  |  |  |
|                  |                                                               | 2 side waist pockets                         |  |  |  |
|                  |                                                               | 2 leg pockets                                |  |  |  |
|                  |                                                               |                                              |  |  |  |
|                  |                                                               |                                              |  |  |  |
|                  |                                                               |                                              |  |  |  |
|                  |                                                               |                                              |  |  |  |
|                  | Fabric Choose                                                 | 80%polyester 20%cotton/65%polyester          |  |  |  |
|                  |                                                               | 35%cotton/100%polyester                      |  |  |  |
|                  | Fabric Weight                                                 | 190-240g/[]                                  |  |  |  |
|                  | Buttons                                                       | brass buttons pockets                        |  |  |  |
|                  | Color                                                         | Yellow and navy                              |  |  |  |
|                  | combination                                                   |                                              |  |  |  |
|                  | Market                                                        | Europe market,America Market,Africa,Middle   |  |  |  |
|                  |                                                               | East Market                                  |  |  |  |
|                  | Application                                                   | Outdoor                                      |  |  |  |
| Workmanship      | Stitching                                                     | Single stitching,double stitching and triple |  |  |  |
|                  |                                                               | stitching                                    |  |  |  |
| Packaging        | Nomal Polybag                                                 | 1 piece/nomal polybag                        |  |  |  |
|                  | Carton                                                        | 20pcs/carton                                 |  |  |  |
|                  | MEAS                                                          | 58cm*42cm*30cm                               |  |  |  |
| Series           | Power WH02 vest, Power WH601 jacket, Power WH605              |                                              |  |  |  |
| Recommendation   | bibpants,Power pants                                          |                                              |  |  |  |
| Sample           | We can provide you with samples.It will take about 10 working |                                              |  |  |  |
|                  | days as usual.                                                |                                              |  |  |  |
| Supply           | The supply we provide is OEM.                                 |                                              |  |  |  |