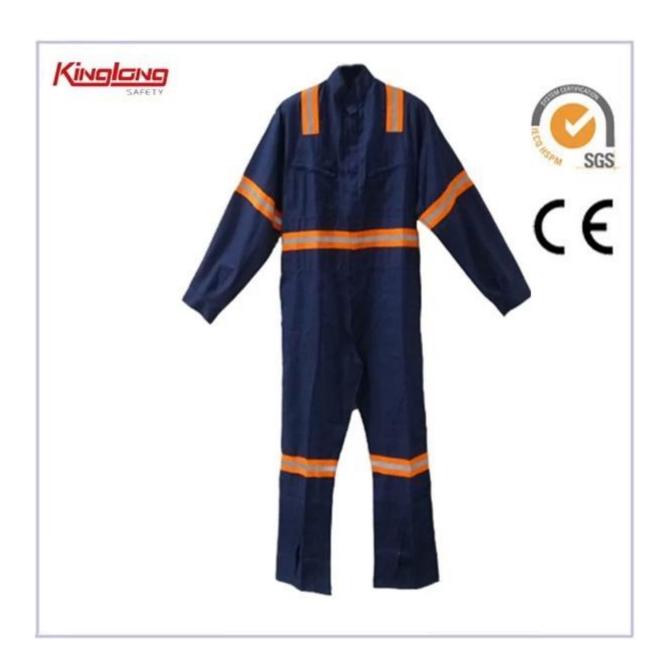

# High visiablity flame retardant workwear coverall 100%cotton engineering work uniform safety garments

| MOQ            | 2000PCS                                                      |  |
|----------------|--------------------------------------------------------------|--|
| Trade Terms    | FOB,CIF,CNF                                                  |  |
| Loading Port   | Shanghai                                                     |  |
| Payment Terms  | T/T(30%deposit,70%against the copy of B/L),L/C,Western Union |  |
| Packaging      | G.W/N.W                                                      |  |
|                | Carton Size                                                  |  |
|                | 20FT 12000PCS                                                |  |
|                | 40FT 24000PCS                                                |  |
|                | 40HQ 28000PCS                                                |  |
|                | 1PCS/POLYBAG,20PCS/CTN                                       |  |
| Sample Time    | 7-10 working days                                            |  |
| Delivery Time  | 45-55days after we receive deposit                           |  |
| Supply Ability | 10,0000 sets uniform/month                                   |  |