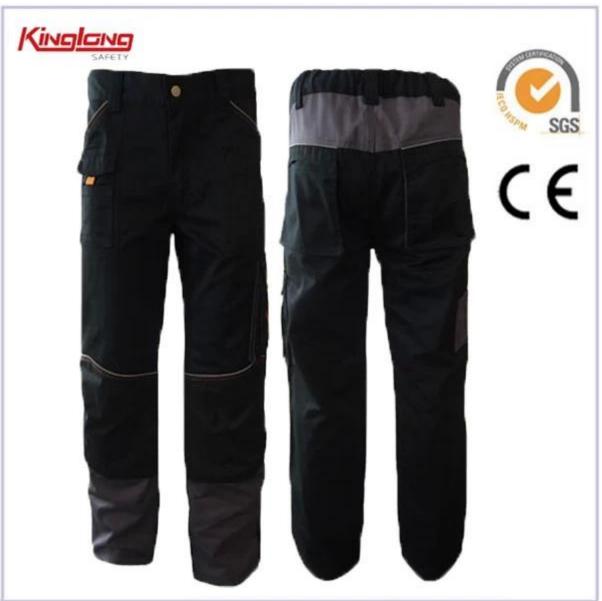

## China Wholesale Polycotton Cargo Pants, Color Combination Work Trousers for Men

#### Description

- \* button
- \* zipper
- \* two side pockets
- \* two hip pockets
- \* two normal cuffs
- \* two leg pockets
- \* two straight legs
- \* Elastic waist

| Size   | From S to XXXL size                                       |
|--------|-----------------------------------------------------------|
| Color  | Black                                                     |
| Zipper | Nylon zipper                                              |
| Pocket | Side pockets                                              |
| Market | Europe market,America<br>Market,Africa,Middle East Market |