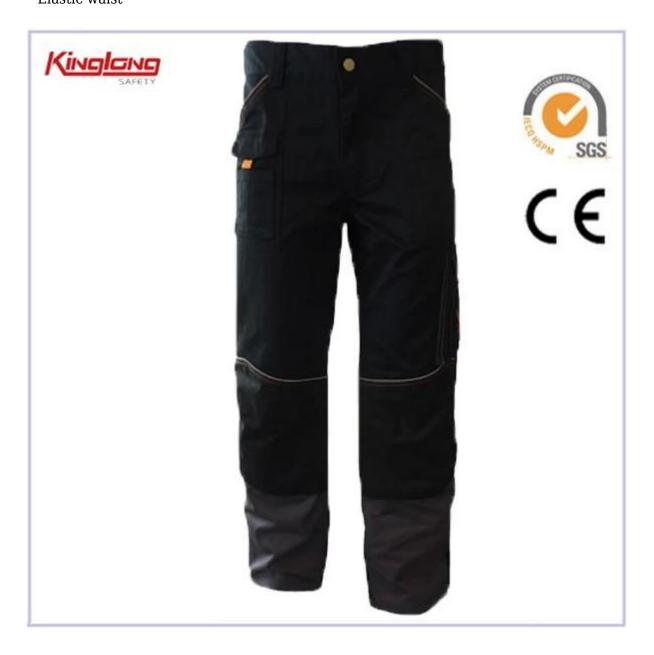

## China Wholesale Polycotton Cargo Pants, Color Combination Work Trousers for Men

#### Description

- \* button
- \* zipper
- \* two side pockets
- \* two hip pockets
- \* two normal cuffs
- \* two leg pockets
- \* two straight legs
- \* Elastic waist

| Size   | From S to XXXL size                                       |
|--------|-----------------------------------------------------------|
| Color  | Black                                                     |
| Zipper | Nylon zipper                                              |
| Pocket | Side pockets                                              |
| Market | Europe market,America<br>Market,Africa,Middle East Market |