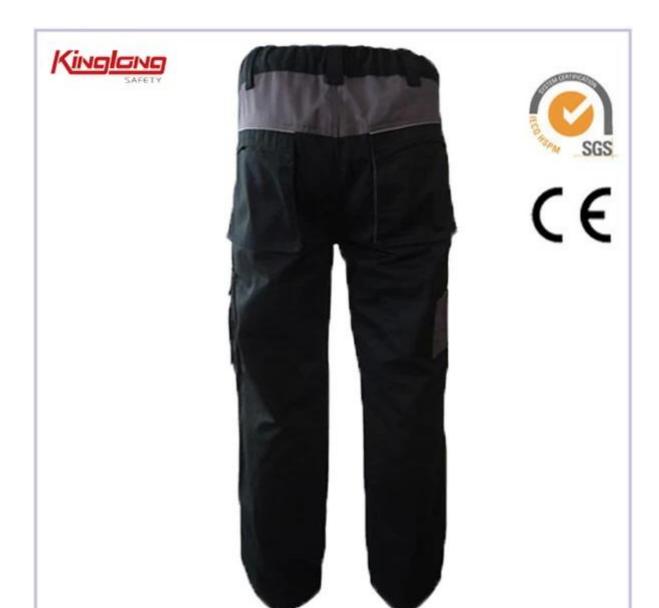

## China Wholesale Polycotton Cargo Pants, Color Combination Work Trousers for Men

#### Description

- \* button
- \* zipper
- \* two side pockets
- \* two hip pockets
- \* two normal cuffs
- \* two leg pockets
- \* two straight legs
- \* Elastic waist

| Size   | From S to XXXL size                                       |
|--------|-----------------------------------------------------------|
| Color  | Black                                                     |
| Zipper | Nylon zipper                                              |
| Pocket | Side pockets                                              |
| Market | Europe market,America<br>Market,Africa,Middle East Market |